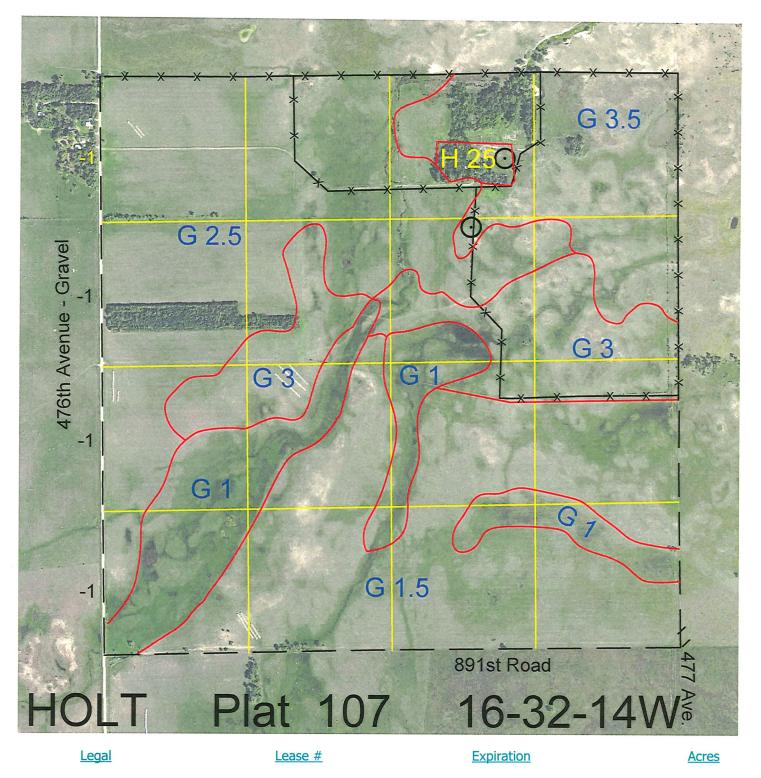

| н     |  |
|-------|--|
| <br>н |  |
|       |  |

113247-27

12/31/2027

640

Total Section Acres 640

| Location:                                                                        | Approximately 14 miles north of Atkinson, NE. |    |                                                     |  |
|----------------------------------------------------------------------------------|-----------------------------------------------|----|-----------------------------------------------------|--|
| Best Access:                                                                     | Avenue #476 on the west.                      |    |                                                     |  |
| Land Classification Codes: >D< indicates land not owned by the School Land Trust |                                               |    |                                                     |  |
| А                                                                                | Dryland Cropground                            | М  | Pivot Irrigated Cropground                          |  |
| В                                                                                | Special Land Class                            |    | (Trust owned well)                                  |  |
| С                                                                                | Water for Livestock                           | NU | Non-Utility (No Value)                              |  |
| E                                                                                | Enhanced Value                                | Р  | Pivot Irrigated Cropground                          |  |
| F                                                                                | Gravity Irrigated Cropground                  |    | (Lessee owned well)                                 |  |
|                                                                                  | (Trust owned well)                            | R  | Grassland (Typical Rent)                            |  |
| G                                                                                | Grassland (Higher Rent                        | S  | Grassland (Lower Rent                               |  |
|                                                                                  | than R classification)                        |    | than R Classification)                              |  |
| Ĥ                                                                                | Non-Agricultural Land Class                   | Т  | Real Estate Tax Recapture                           |  |
| Ι                                                                                | Canal Irrigated Cropground                    | W  | Gravity Irrigated Cropground<br>(Lessee owned well) |  |
|                                                                                  |                                               |    |                                                     |  |

For further information, please call Field Representative: Tad Judge at (402) 340-6744.