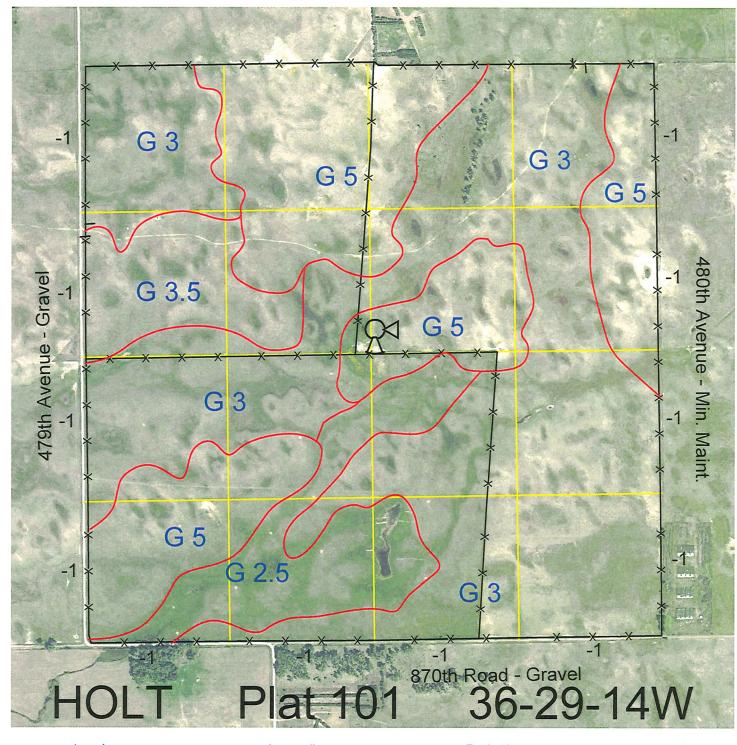

 Legal
 Lease #
 Expiration
 Acres

 All
 113346-27
 12/31/2027
 640

Total Section Acres 640

Location:

Approximately 4 miles west and 2 miles south of Emmett, NE.

Best Access:

From the north to 479th Avenue on the west.

| Land Classification Co | des: >D< indicates land not ow | vned by the Sc | hool Land Trust              |
|------------------------|--------------------------------|----------------|------------------------------|
| Α                      | Dryland Cropground             | M              | Pivot Irrigated Cropground   |
| В                      | Special Land Class             |                | (Trust owned well)           |
| С                      | Water for Livestock            | NU             | Non-Utility (No Value)       |
| Е                      | Enhanced Value                 | Р              | Pivot Irrigated Cropground   |
| F                      | Gravity Irrigated Cropground   |                | (Lessee owned well)          |
|                        | (Trust owned well)             | R              | Grassland (Typical Rent)     |
| G                      | Grassland (Higher Rent         | S              | Grassland (Lower Rent        |
|                        | than R classification)         |                | than R Classification)       |
| Н                      | Non-Agricultural Land Class    | Т              | Real Estate Tax Recapture    |
| I                      | Canal Irrigated Cropground     | W              | Gravity Irrigated Cropground |
|                        |                                |                | (Lessee owned well)          |