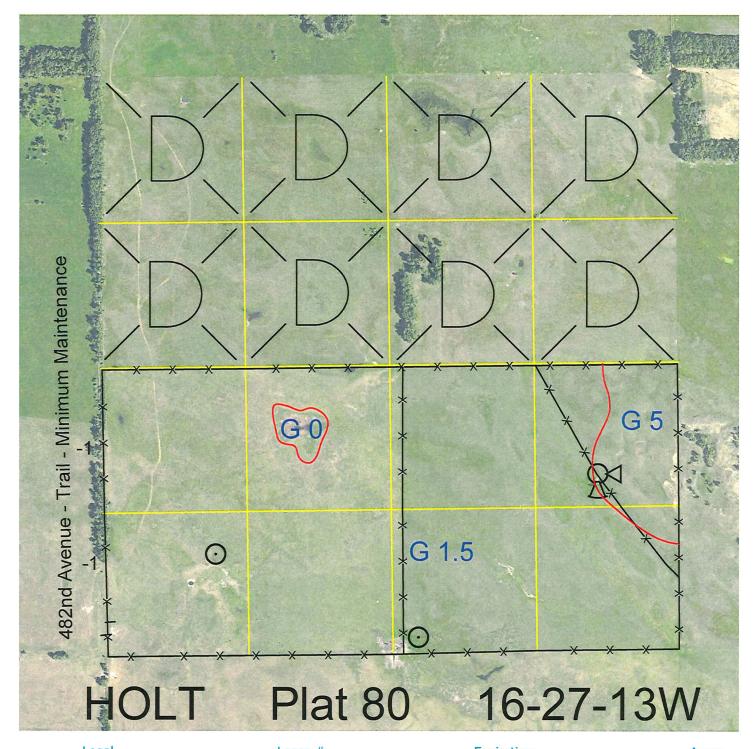

 Legal
 Lease #
 Expiration
 Acres

 S2
 113316-27
 12/31/2027
 320

Total Section Acres 320

Location:

Approximately 2 miles west and 11 miles south of Emmet, NE.

Best Access:

Trail road on the west.

| Land Classification Cod | des: >D< indicates land      | not owned by the So | hool Land Trust              |
|-------------------------|------------------------------|---------------------|------------------------------|
| Α                       | Dryland Cropground           | M                   | Pivot Irrigated Cropground   |
| В                       | Special Land Class           |                     | (Trust owned well)           |
| С                       | Water for Livestock          | NU                  | Non-Utility (No Value)       |
| Е                       | Enhanced Value               | Р                   | Pivot Irrigated Cropground   |
| F                       | Gravity Irrigated Cropground |                     | (Lessee owned well)          |
|                         | (Trust owned well)           | R                   | Grassland (Typical Rent)     |
| G                       | Grassland (Higher Rent       | S                   | Grassland (Lower Rent        |
|                         | than R classification)       |                     | than R Classification)       |
| Н                       | Non-Agricultural Land Class  | Т                   | Real Estate Tax Recapture    |
| I                       | Canal Irrigated Cropground   | W                   | Gravity Irrigated Cropground |
|                         |                              |                     | (Lessee owned well)          |