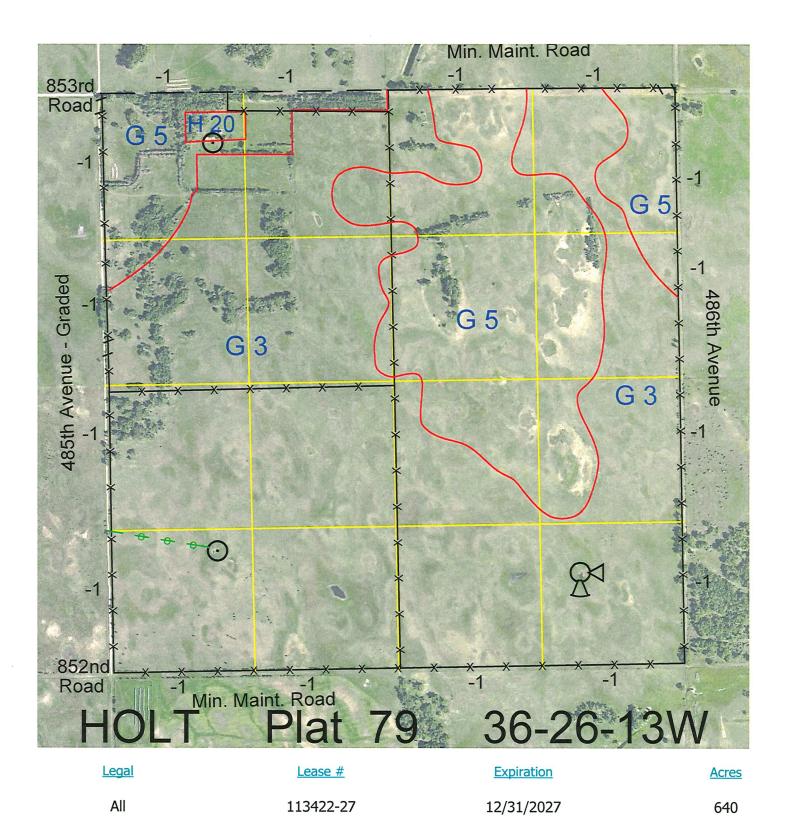

Total Section Acres 640

| Location:                                                                        | Approximately 1.5 miles west and 1 mile south of Chambers, NE.   |     |                              |
|----------------------------------------------------------------------------------|------------------------------------------------------------------|-----|------------------------------|
| Best Access:                                                                     | 485th Avenue on the west and 853rd Road to the northwest corner. |     |                              |
| Land Classification Codes: >D< indicates land not owned by the School Land Trust |                                                                  |     |                              |
| А                                                                                | Dryland Cropground                                               | , M | Pivot Irrigated Cropground   |
| В                                                                                | Special Land Class                                               |     | (Trust owned well)           |
| С                                                                                | Water for Livestock                                              | NU  | Non-Utility (No Value)       |
| E                                                                                | Enhanced Value                                                   | Р   | Pivot Irrigated Cropground   |
| F                                                                                | Gravity Irrigated Cropground                                     |     | (Lessee owned well)          |
|                                                                                  | (Trust owned well)                                               | R   | Grassland (Typical Rent)     |
| G                                                                                | Grassland (Higher Rent                                           | S   | Grassland (Lower Rent        |
|                                                                                  | than R classification)                                           |     | than R Classification)       |
| Н                                                                                | Non-Agricultural Land Class                                      | Т   | Real Estate Tax Recapture    |
| I                                                                                | Canal Irrigated Cropground                                       | W   | Gravity Irrigated Cropground |
|                                                                                  |                                                                  |     | (Lessee owned well)          |