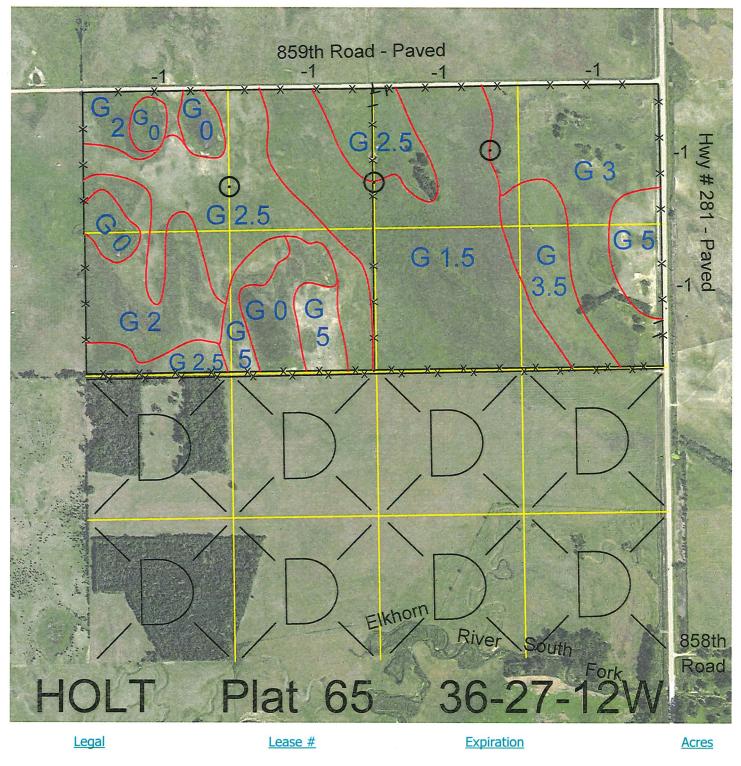

N2

113347-27

12/31/2027

**Total Section Acres** 320

320

| Location:                                                                        | Approximately 4 miles east and 4 miles north of Chambers, NE. |    |                            |
|----------------------------------------------------------------------------------|---------------------------------------------------------------|----|----------------------------|
| Best Access:                                                                     | Hwy #281 on the east and 859th Road on the north.             |    |                            |
| Land Classification Codes: >D< indicates land not owned by the School Land Trust |                                                               |    |                            |
| A                                                                                | Dryland Cropground                                            | Μ  | Pivot Irrigated Cropground |
| В                                                                                | Special Land Class                                            |    | (Trust owned well)         |
| C                                                                                | Water for Livestock                                           | NU | Non-Utility (No Value)     |
| E                                                                                | Enhanced Value                                                | Ρ  | Pivot Irrigated Cropground |
| F                                                                                | Gravity Irrigated Cropground                                  |    | (Lessee owned well)        |
|                                                                                  | (Trust owned well)                                            | R  | Grassland (Typical Rent)   |
| G                                                                                | Grassland (Higher Rent                                        | S  | Grassland (Lower Rent      |
|                                                                                  | than R classification)                                        |    | than R Classification)     |

- Non-Agricultural Land Class Н
  - Canal Irrigated Cropground Ι

Real Estate Tax Recapture

Т W Gravity Irrigated Cropground (Lessee owned well)