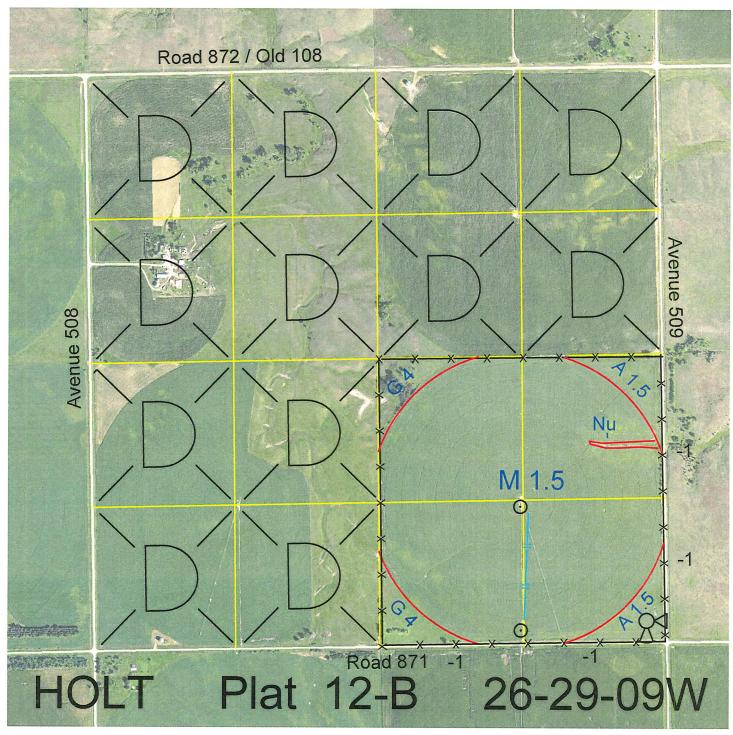

 Legal
 Lease #
 Expiration
 Acres

 SE4
 114981-31
 12/31/2031
 160

Total Section Acres 160

Location:

16 miles east and 1/2 mile south of O'Neill, NE.

Best Access:

Avenue 509 on the east and Road 871 on the south.

| Land Classification Co | odes: >D< indicates land not | owned by the So | chool Land Trust             |
|------------------------|------------------------------|-----------------|------------------------------|
| Α                      | Dryland Cropground           | M               | Pivot Irrigated Cropground   |
| В                      | Special Land Class           |                 | (Trust owned well)           |
| С                      | Water for Livestock          | NU              | Non-Utility (No Value)       |
| E                      | Enhanced Value               | Р               | Pivot Irrigated Cropground   |
| F                      | Gravity Irrigated Cropground |                 | (Lessee owned well)          |
|                        | (Trust owned well)           | R               | Grassland (Typical Rent)     |
| G                      | Grassland (Higher Rent       | S               | Grassland (Lower Rent        |
|                        | than R classification)       |                 | than R Classification)       |
| Н                      | Non-Agricultural Land Class  | , T             | Real Estate Tax Recapture    |
| I                      | Canal Irrigated Cropground   | W               | Gravity Irrigated Cropground |
|                        |                              |                 |                              |

(Lessee owned well)