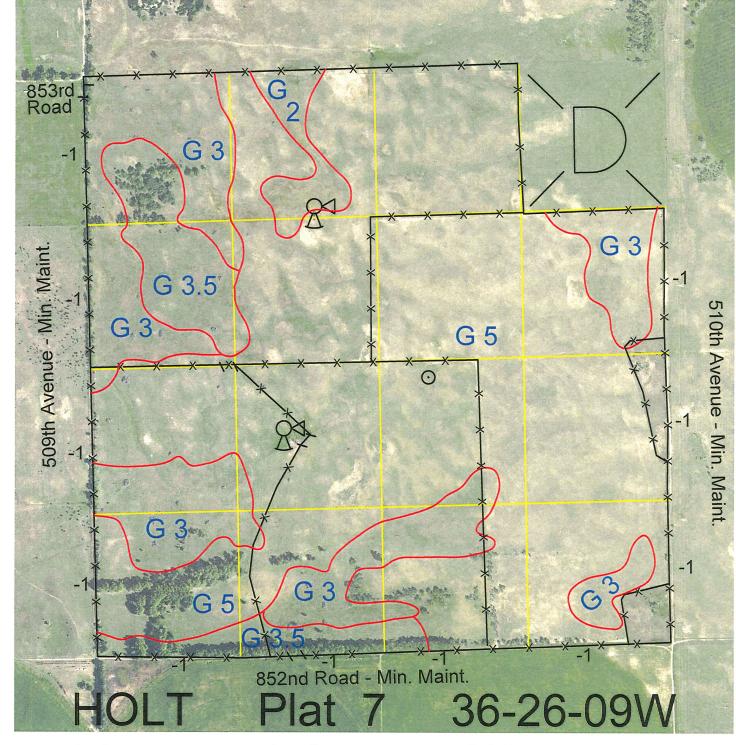

 Legal
 Lease #
 Expiration
 Acres

 All except the NE4NE4
 113532-27
 12/31/2027
 600

Total Section Acres 600

Location: Approximately 4.5 miles south and 1 mile east of Ewing, NE.

Best Access: 853rd Road from the west.