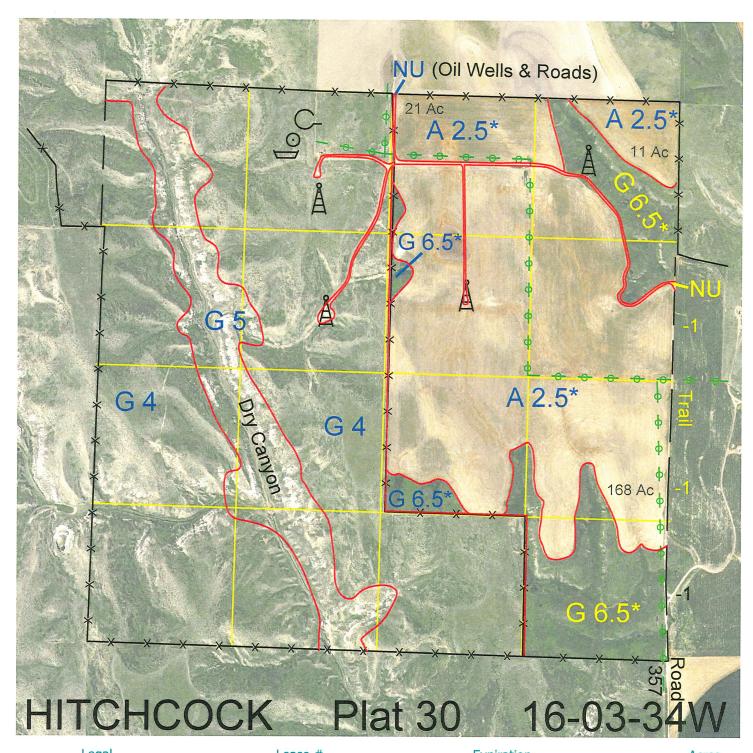

| <u>Legal</u>          | <u>Lease #</u> | <u>Expiration</u> | Acres     |
|-----------------------|----------------|-------------------|-----------|
| NE4, N2SE4 and SE4SE4 | 113446-26      | 12/31/2026        | 280       |
| W2 and SW4SE4         | 113447-26      | 12/31/2026        | 360       |
|                       |                | Total Section     | Acres 640 |

Location: 3 miles east and 5 miles north of Stratton, NE.

Best Access: Trail Road #357 on the east side. Oil well roads through the section.

| Land Classification Co | des: >D< indicates land not own | ned by the So | chool Land Trust             |
|------------------------|---------------------------------|---------------|------------------------------|
| Α                      | Dryland Cropground              | M             | Pivot Irrigated Cropground   |
| В                      | Special Land Class              |               | (Trust owned well)           |
| С                      | Water for Livestock             | NU            | Non-Utility (No Value)       |
| Е                      | Enhanced Value                  | Р             | Pivot Irrigated Cropground   |
| F                      | Gravity Irrigated Cropground    |               | (Lessee owned well)          |
|                        | (Trust owned well)              | R             | Grassland (Typical Rent)     |
| G                      | Grassland (Higher Rent          | S             | Grassland (Lower Rent        |
|                        | than R classification)          |               | than R Classification)       |
| Н                      | Non-Agricultural Land Class     | Т             | Real Estate Tax Recapture    |
| I                      | Canal Irrigated Cropground      | W             | Gravity Irrigated Cropground |
|                        |                                 |               | (Lessee owned well)          |
|                        |                                 |               |                              |