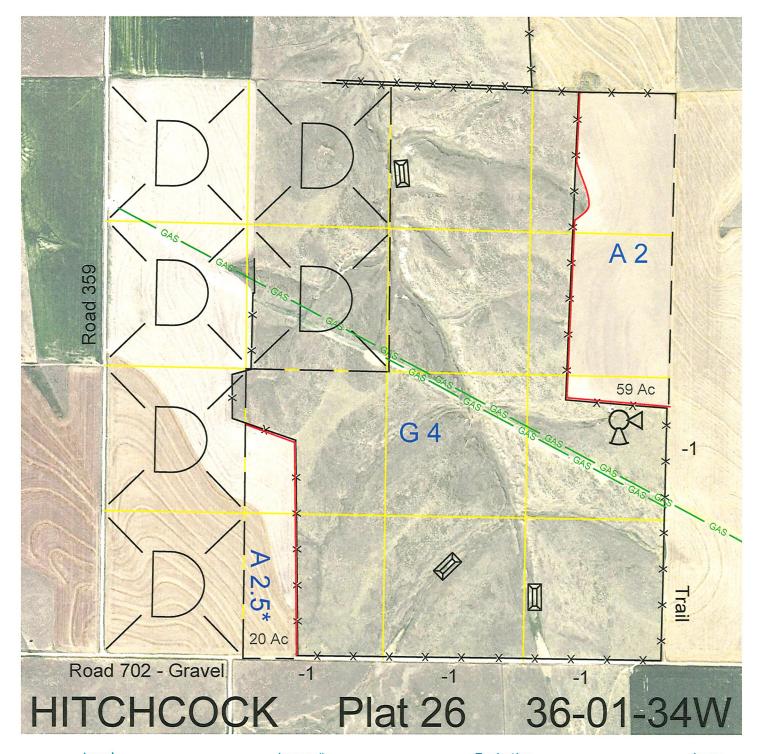

 Legal
 Lease #
 Expiration
 Acres

 E2 and E2SW4
 113445-26
 12/31/2026
 400

Total Section Acres 400

Location:

4 miles west and 11 miles south of Trenton, NE.

Best Access:

Road #702 on the south. Trail on the east.

| Land Classification Co | odes: >D< indicates land not owned | >D< indicates land not owned by the School Land Trust |                              |  |
|------------------------|------------------------------------|-------------------------------------------------------|------------------------------|--|
| Α                      | Dryland Cropground                 | М                                                     | Pivot Irrigated Cropground   |  |
| В                      | Special Land Class                 |                                                       | (Trust owned well)           |  |
| С                      | Water for Livestock                | NU                                                    | Non-Utility (No Value)       |  |
| Е                      | Enhanced Value                     | Р                                                     | Pivot Irrigated Cropground   |  |
| F                      | Gravity Irrigated Cropground       |                                                       | (Lessee owned well)          |  |
|                        | (Trust owned well)                 | R                                                     | Grassland (Typical Rent)     |  |
| G                      | Grassland (Higher Rent             | S                                                     | Grassland (Lower Rent        |  |
|                        | than R classification)             |                                                       | than R Classification)       |  |
| Н                      | Non-Agricultural Land Class        | Т                                                     | Real Estate Tax Recapture    |  |
| I                      | Canal Irrigated Cropground         | W                                                     | Gravity Irrigated Cropground |  |