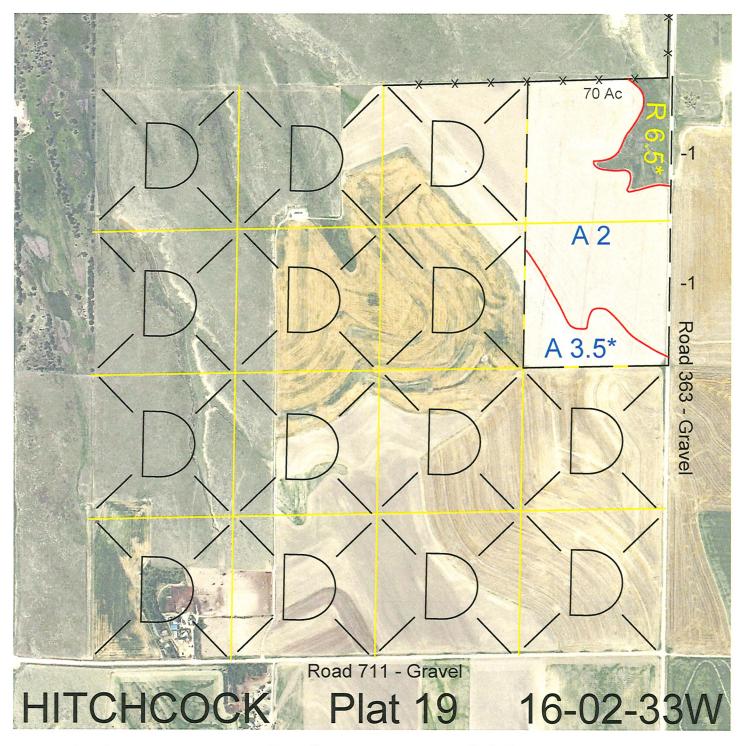

 Legal
 Lease #
 Expiration
 Acres

 E2NE4
 113444-26
 12/31/2026
 80

Total Section Acres 80

Location:

1.5 miles west and 2 miles south of Trenton, NE.

Best Access:

Road #363 on the east.

| Land Classification Co | odes: >D< indicates land no  | t owned by the Sc | hool Land Trust                     |
|------------------------|------------------------------|-------------------|-------------------------------------|
| Α                      | Dryland Cropground           | M                 | Pivot Irrigated Cropground          |
| В                      | Special Land Class           |                   | (Trust owned well)                  |
| С                      | Water for Livestock          | NU                | Non-Utility (No Value)              |
| Е                      | Enhanced Value               | Р                 | Pivot Irrigated Cropground          |
| F                      | Gravity Irrigated Cropground |                   | (Lessee owned well)                 |
|                        | (Trust owned well)           | R                 | Grassland (Typical Rent)            |
| G                      | Grassland (Higher Rent       | S                 | Grassland (Lower Rent               |
|                        | than R classification)       |                   | than R Classification)              |
| Н                      | Non-Agricultural Land Class  | Т                 | Real Estate Tax Recapture           |
| I                      | Canal Irrigated Cropground   | W                 | <b>Gravity Irrigated Cropground</b> |
|                        |                              |                   | (Lessee owned well)                 |