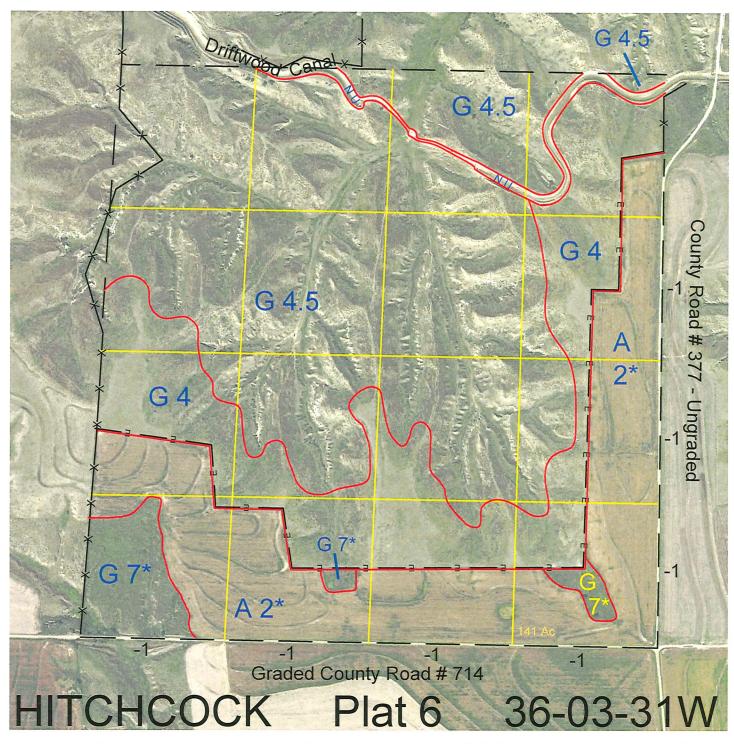

 Legal
 Lease #
 Expiration
 Acres

 All
 113439-26
 12/31/2026
 640

Total Section Acres 640

Location: 2 miles south and 3 miles east of Culbertson, NE.

Best Access: Road #714 on the south and Road #377 on the east or along the canal to the north.

Land Classification Codes: >D< indicates land not owned by the School Land Trust Pivot Irrigated Cropground **Dryland Cropground** Α В Special Land Class (Trust owned well) C Water for Livestock NU Non-Utility (No Value) E **Enhanced Value** Pivot Irrigated Cropground P F Gravity Irrigated Cropground (Lessee owned well) (Trust owned well) Grassland (Typical Rent) R Grassland (Lower Rent G Grassland (Higher Rent S than R classification) than R Classification) Н Non-Agricultural Land Class Τ Real Estate Tax Recapture W Gravity Irrigated Cropground Ι Canal Irrigated Cropground (Lessee owned well)