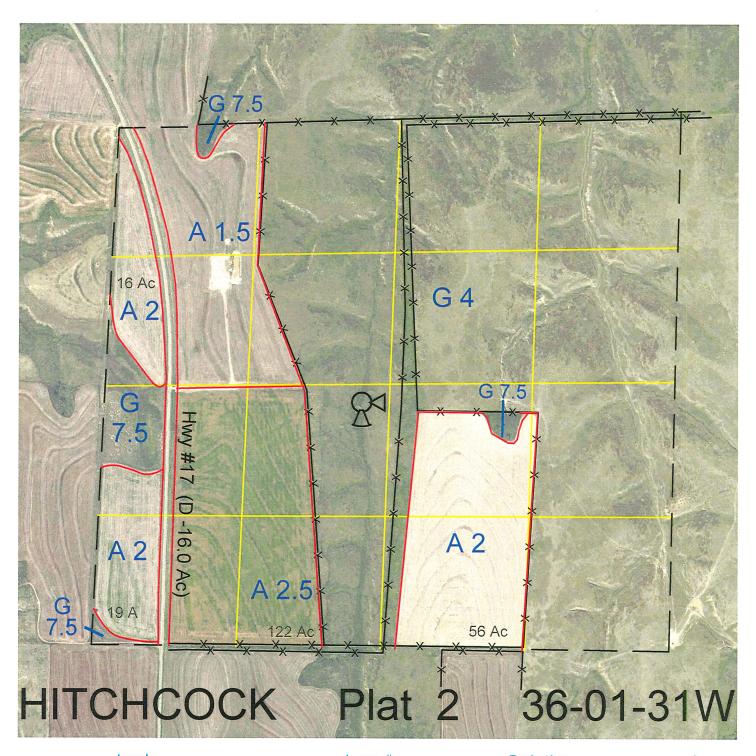

| <u>Legal</u>                  | <u>Lease #</u> | <u>Expiration</u> | Acres  |
|-------------------------------|----------------|-------------------|--------|
| E2                            | 115000-29      | 12/31/2029        | 296.63 |
| W2 except 16 acres of Hwy #17 | 115001-29      | 12/31/2029        | 272.43 |

Total Section Acres 569.06

Location:

14 miles south and 3 miles east of Culbertson, NE.

**Best Access:** 

Hwy #17 through the W2. Access the E2 through the farmstead to the south in Kansas and then up to the court guester corner.

and then up to the south quarter corner.

| Land Classification Co | des: >D< indicates land no   | >D< indicates land not owned by the School Land Trust |                              |
|------------------------|------------------------------|-------------------------------------------------------|------------------------------|
| Α                      | Dryland Cropground           | М                                                     | Pivot Irrigated Cropground   |
| В                      | Special Land Class           |                                                       | (Trust owned well)           |
| С                      | Water for Livestock          | NU                                                    | Non-Utility (No Value)       |
| E                      | Enhanced Value               | Р                                                     | Pivot Irrigated Cropground   |
| F                      | Gravity Irrigated Cropground |                                                       | (Lessee owned well)          |
|                        | (Trust owned well)           | R                                                     | Grassland (Typical Rent)     |
| G                      | Grassland (Higher Rent       | S                                                     | Grassland (Lower Rent        |
|                        | than R classification)       |                                                       | than R Classification)       |
| Н                      | Non-Agricultural Land Class  | Т                                                     | Real Estate Tax Recapture    |
| I                      | Canal Irrigated Cropground   | W                                                     | Gravity Irrigated Cropground |
|                        |                              |                                                       | (Lessee owned well)          |