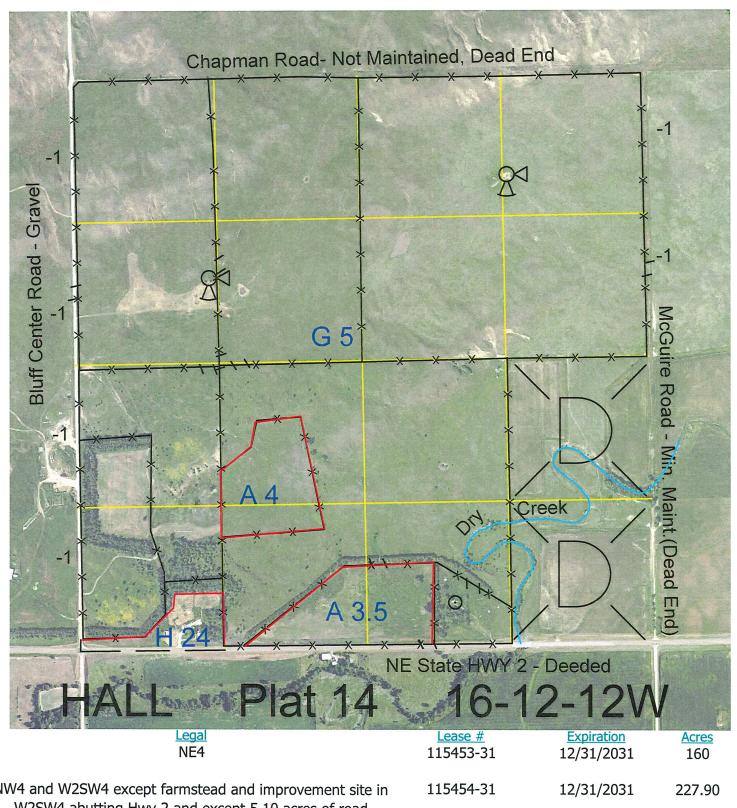

| <u>Legal</u><br>NE4                                                                                            | <u>Lease #</u><br>115453-31 | Expiration 12/31/2031 | Acres<br>160 |
|----------------------------------------------------------------------------------------------------------------|-----------------------------|-----------------------|--------------|
| NW4 and W2SW4 except farmstead and improvement site in W2SW4 abutting Hwy 2 and except 5.10 acres of road      | 115454-31                   | 12/31/2031            | 227.90       |
| E2SW4 except 3.06 acres of road and W2SE4 except 2.79 acres of road                                            | 115455-31                   | 12/31/2031            | 154.15       |
| The farmstead and improvement site of approximately 7 acres abutting Hwy 2 along South boundary of W2SW4 lying | 115044-31                   | 12/31/2031            | 7            |
| South of windbreak/living snow fence                                                                           |                             | Total Section Acres   | 549.05       |

Location: 3 miles west and 1/2 mile north of Cairo, NE.

Best Access: Bluff Center Road on the west, Hwy #2 on the south and McGuire Road on the east.

Land Classification Codes: >D< indicates land not owned by the School Land Trust

| JULI COL | es. >D< indicates land not owned by | ule Sci | 1001 Lanu Trust              |  |
|----------|-------------------------------------|---------|------------------------------|--|
| Α        | Dryland Cropground                  | M       | Pivot Irrigated Cropground   |  |
| В        | Special Land Class                  |         | (Trust owned well)           |  |
| С        | Water for Livestock                 | NU      | Non-Utility (No Value)       |  |
| Е        | Enhanced Value                      | Р       | Pivot Irrigated Cropground   |  |
| F        | Gravity Irrigated Cropground        |         | (Lessee owned well)          |  |
|          | (Trust owned well)                  | R       | Grassland (Typical Rent)     |  |
| G        | Grassland (Higher Rent              | S       | Grassland (Lower Rent        |  |
|          | than R classification)              |         | than R Classification)       |  |
| Н        | Non-Agricultural Land Class         | T       | Real Estate Tax Recapture    |  |
| I        | Canal Irrigated Cropground          | W       | Gravity Irrigated Cropground |  |
|          |                                     |         | (Lessee owned well)          |  |