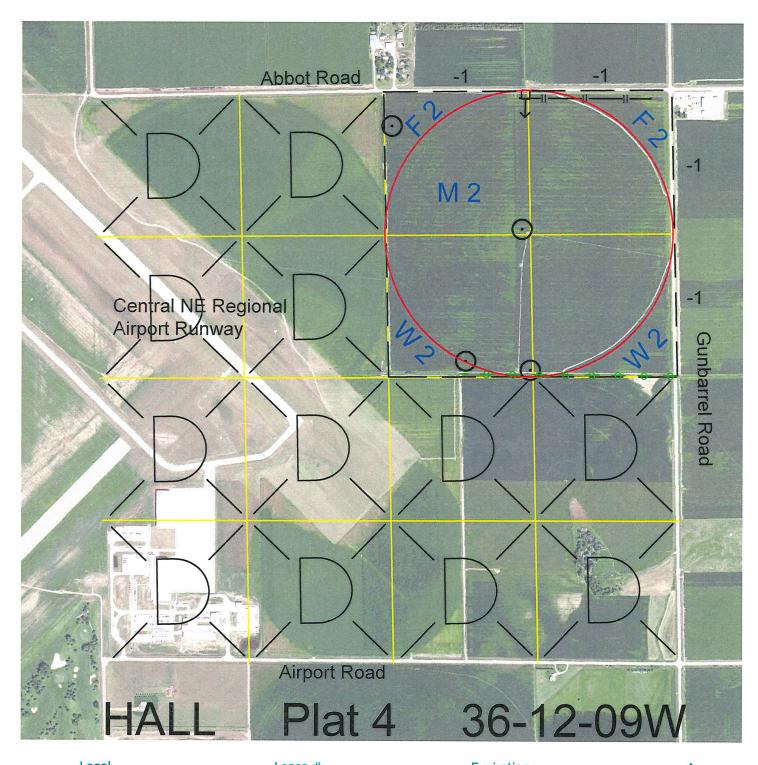

 Legal
 Lease #
 Expiration
 Acres

 NE4
 115448-31
 12/31/2031
 160

Total Section Acres 160

Location:

1 mile east of Grand Island Airport.

Best Access:

Abbott Road on the north and Gunbarrel Road on the east.

>D< indicates land not owned by the School Land Trust Land Classification Codes: **Dryland Cropground** Α M Pivot Irrigated Cropground В Special Land Class (Trust owned well) Water for Livestock C NU Non-Utility (No Value) E **Enhanced Value** Ρ Pivot Irrigated Cropground F **Gravity Irrigated Cropground** (Lessee owned well) (Trust owned well) Grassland (Typical Rent) R G Grassland (Lower Rent Grassland (Higher Rent S than R classification) than R Classification) Τ Н Non-Agricultural Land Class Real Estate Tax Recapture Ι Canal Irrigated Cropground W **Gravity Irrigated Cropground** 

(Lessee owned well)