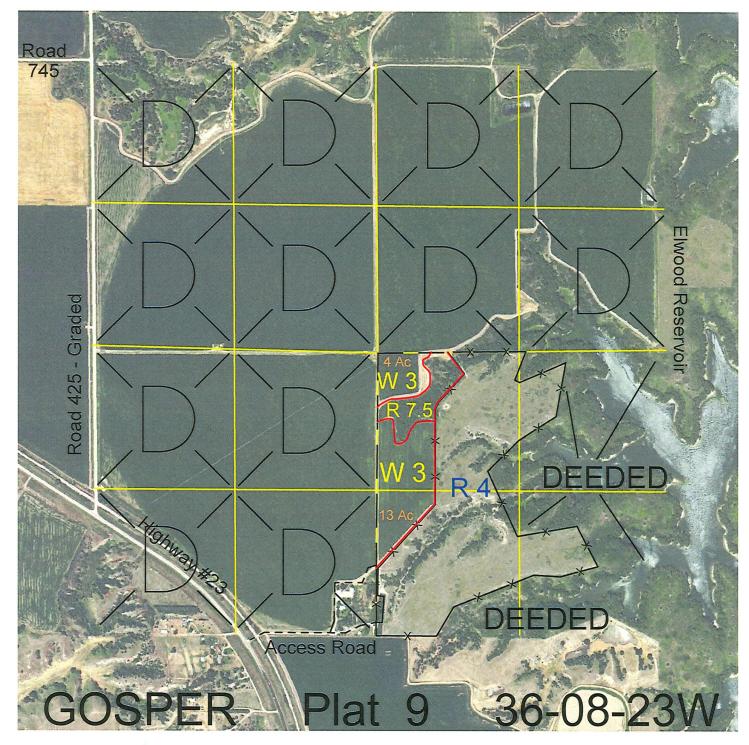

Legal Lease # Expiration Acres

SE4 except 75.91 acres for irrigation 113468-26 12/31/2026 84.09 reservoir

Total Section Acres 84.09

Location:

1.25 miles northwest of Elwood, NE.

**Best Access:** 

From Hwy #23 follow access road through Hagen Homesite to southwest corner of lease.

Land Classification Codes: >D< indicates land not owned by the School Land Trust

| Dryland Cropground           | M                                                                                                                                                                               | Pivot Irrigated Cropground                                                                                                                                                               |
|------------------------------|---------------------------------------------------------------------------------------------------------------------------------------------------------------------------------|------------------------------------------------------------------------------------------------------------------------------------------------------------------------------------------|
| Special Land Class           |                                                                                                                                                                                 | (Trust owned well)                                                                                                                                                                       |
| Water for Livestock          | NU                                                                                                                                                                              | Non-Utility (No Value)                                                                                                                                                                   |
| Enhanced Value               | Р                                                                                                                                                                               | Pivot Irrigated Cropground                                                                                                                                                               |
| Gravity Irrigated Cropground |                                                                                                                                                                                 | (Lessee owned well)                                                                                                                                                                      |
| (Trust owned well)           | R                                                                                                                                                                               | Grassland (Typical Rent)                                                                                                                                                                 |
| Grassland (Higher Rent       | S                                                                                                                                                                               | Grassland (Lower Rent                                                                                                                                                                    |
| than R classification)       |                                                                                                                                                                                 | than R Classification)                                                                                                                                                                   |
| Non-Agricultural Land Class  | T                                                                                                                                                                               | Real Estate Tax Recapture                                                                                                                                                                |
| Canal Irrigated Cropground   | W                                                                                                                                                                               | <b>Gravity Irrigated Cropground</b>                                                                                                                                                      |
|                              |                                                                                                                                                                                 | (Lessee owned well)                                                                                                                                                                      |
|                              | Special Land Class Water for Livestock Enhanced Value Gravity Irrigated Cropground (Trust owned well) Grassland (Higher Rent than R classification) Non-Agricultural Land Class | Special Land Class Water for Livestock NU Enhanced Value P Gravity Irrigated Cropground (Trust owned well) R Grassland (Higher Rent than R classification) Non-Agricultural Land Class T |