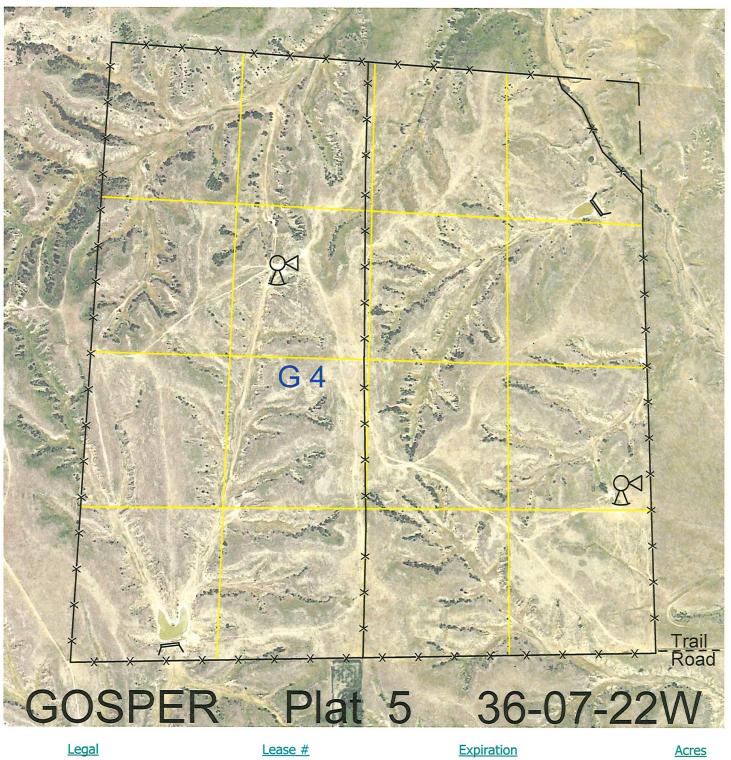

All

113464-26

12/31/2026

640

**Total Section Acres** 640

Location:

3 miles south and 1 mile west of Smithfield, NE.

Best Access:

Trail road to southeast corner from County Road #DR 432A.

| Land Classification C | odes: >D< indicates land not ov | wned by the Sc | hool Land Trust              |
|-----------------------|---------------------------------|----------------|------------------------------|
| А                     | Dryland Cropground              | Μ              | Pivot Irrigated Cropground   |
| В                     | Special Land Class              |                | (Trust owned well)           |
| С                     | Water for Livestock             | NU             | Non-Utility (No Value)       |
| E                     | Enhanced Value                  | Р              | Pivot Irrigated Cropground   |
| F                     | Gravity Irrigated Cropground    |                | (Lessee owned well)          |
|                       | (Trust owned well)              | R              | Grassland (Typical Rent)     |
| G                     | Grassland (Higher Rent          | S              | Grassland (Lower Rent        |
|                       | than R classification)          |                | than R Classification)       |
| Н                     | Non-Agricultural Land Class     | Т              | Real Estate Tax Recapture    |
| I                     | Canal Irrigated Cropground      | W              | Gravity Irrigated Cropground |
|                       |                                 | x              | (Lessee owned well)          |