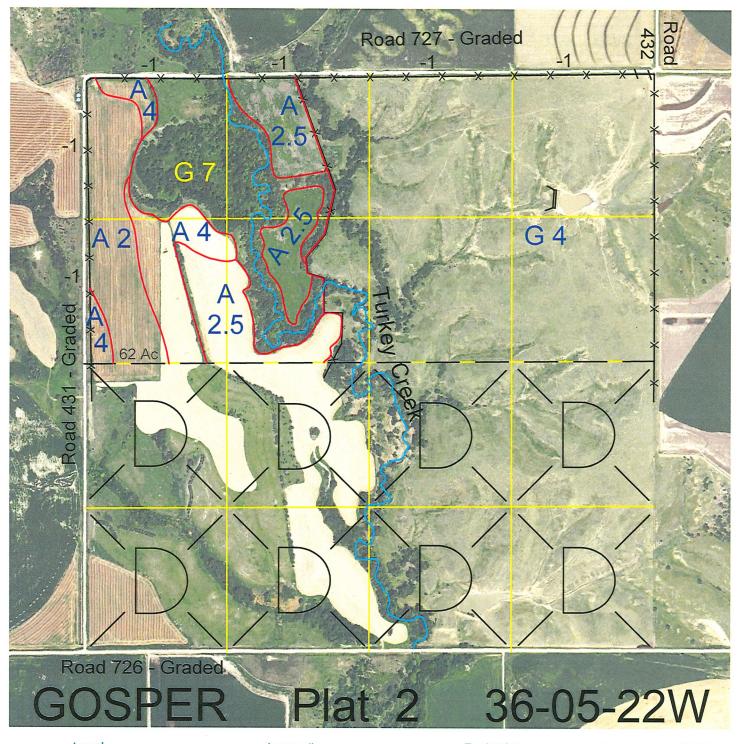

 Legal
 Lease #
 Expiration
 Acres

 N2
 113465-26
 12/31/2026
 320

Total Section Acres 320

Location:

3.5 miles north and 7 miles east of Arapahoe, NE.

Best Access:

County Road 727 on north and Road 431 on west sides.

| Land Classification Cod | des: >D< indicates land no   | ot owned by the Sc | nool Land Trust            |
|-------------------------|------------------------------|--------------------|----------------------------|
| Α                       | Dryland Cropground           | M                  | Pivot Irrigated Cropground |
| В                       | Special Land Class           |                    | (Trust owned well)         |
| С                       | Water for Livestock          | NU                 | Non-Utility (No Value)     |
| Е                       | Enhanced Value               | Р                  | Pivot Irrigated Cropground |
| F                       | Gravity Irrigated Cropground |                    | (Lessee owned well)        |
|                         | (Trust owned well)           | R                  | Grassland (Typical Rent)   |
| G                       | Grassland (Higher Rent       | S                  | Grassland (Lower Rent      |
|                         | than R classification)       |                    | than R Classification)     |

H Non-Agricultural Land Class T Real Estate Tax Recapture
I Canal Irrigated Cropground W Gravity Irrigated Cropground (Lessee owned well)