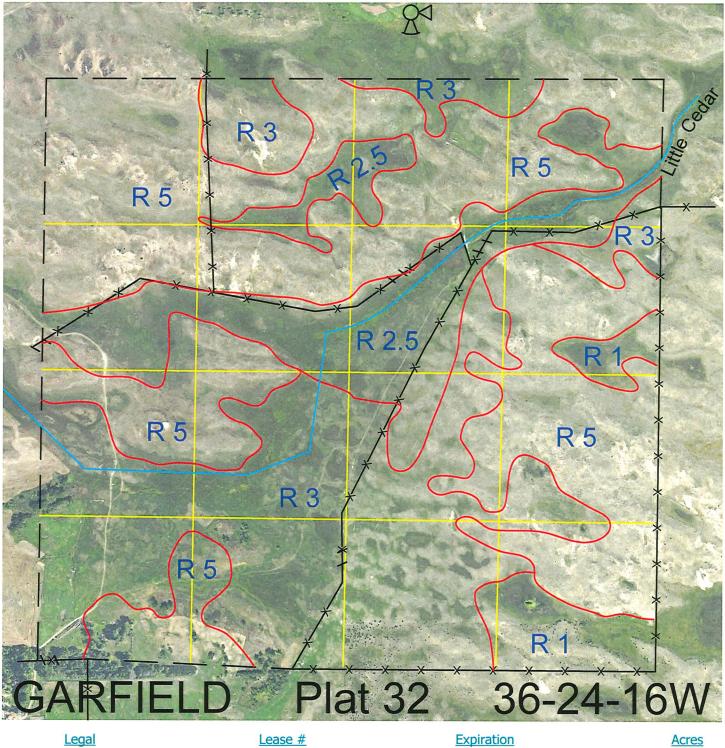

|  |  | Lease |
|--|--|-------|
|  |  |       |

113274-27

12/31/2027

640

**Total Section Acres** 640

| Locati | on: |
|--------|-----|

All

Approximately 20 miles north of Burwell, NE. Across deeded land from southwest. Best Access:

| Land Classification Co | des: >D< indicates land no   | ot owned by the Sc | hool Land Trust              |
|------------------------|------------------------------|--------------------|------------------------------|
| А                      | Dryland Cropground           | M                  | Pivot Irrigated Cropground   |
| В                      | Special Land Class           |                    | (Trust owned well)           |
| С                      | Water for Livestock          | NU                 | Non-Utility (No Value)       |
| E                      | Enhanced Value               | Р                  | Pivot Irrigated Cropground   |
| F                      | Gravity Irrigated Cropground |                    | (Lessee owned well)          |
|                        | (Trust owned well)           | R                  | Grassland (Typical Rent)     |
| G                      | Grassland (Higher Rent       | S                  | Grassland (Lower Rent        |
|                        | than R classification)       |                    | than R Classification)       |
| Н                      | Non-Agricultural Land Class  | Т                  | Real Estate Tax Recapture    |
| I                      | Canal Irrigated Cropground   | W                  | Gravity Irrigated Cropground |
|                        |                              |                    | (Lessee owned well)          |

For further information, please call Field Representative: Jim Janda at (308) 452-3144.

Plat # 32