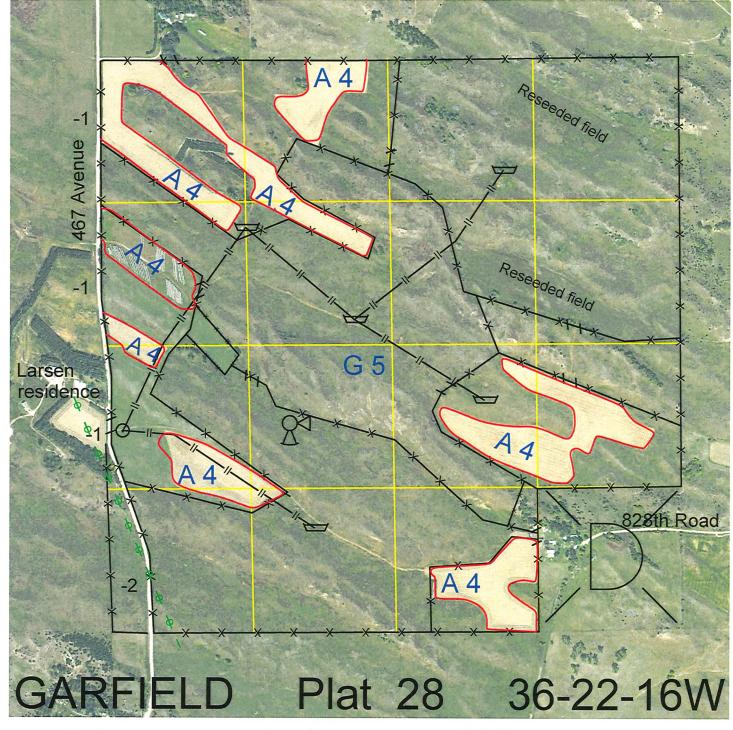

 Legal
 Lease #
 Expiration
 Acres

 All except SE4SE4
 113277-27
 12/31/2027
 600

Total Section Acres 600

Location: 3

3 miles north of Burwell, NE.

Best Access:

467th Avenue on the west.

| Land Classification Co | des: >D< indicates land not ov | wned by the Sc | hool Land Trust              |
|------------------------|--------------------------------|----------------|------------------------------|
| Α                      | Dryland Cropground             | M              | Pivot Irrigated Cropground   |
| В                      | Special Land Class             |                | (Trust owned well)           |
| С                      | Water for Livestock            | NU             | Non-Utility (No Value)       |
| E                      | Enhanced Value                 | Р              | Pivot Irrigated Cropground   |
| F                      | Gravity Irrigated Cropground   |                | (Lessee owned well)          |
|                        | (Trust owned well)             | R              | Grassland (Typical Rent)     |
| G                      | Grassland (Higher Rent         | S              | Grassland (Lower Rent        |
|                        | than R classification)         |                | than R Classification)       |
| Н                      | Non-Agricultural Land Class    | Т              | Real Estate Tax Recapture    |
| I                      | Canal Irrigated Cropground     | W              | Gravity Irrigated Cropground |
|                        |                                |                | (Lessee owned well)          |