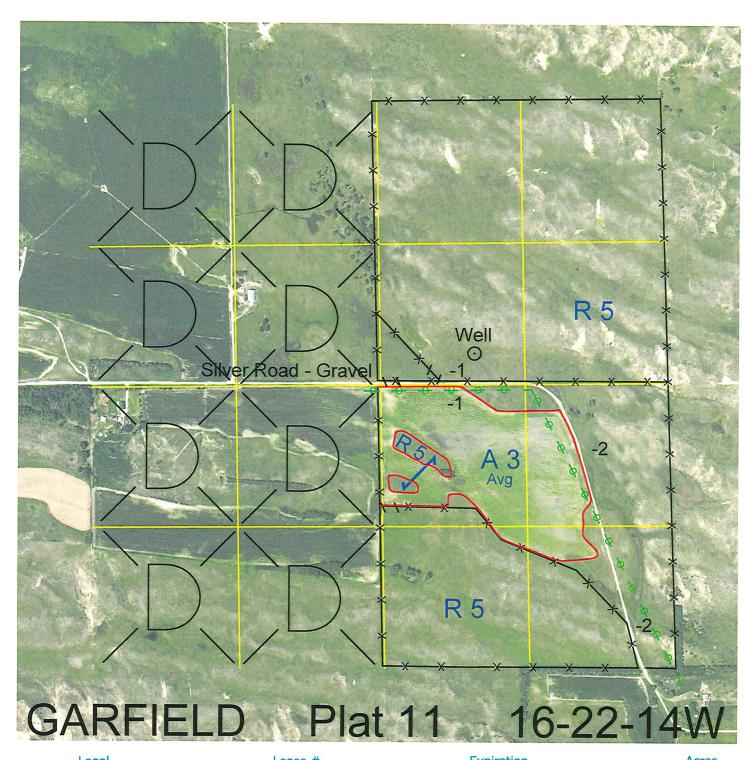

| Legal | Lease #   | Expiration | Acres |
|-------|-----------|------------|-------|
| NE4   | 112536-25 | 12/31/2025 | 160   |
| SE4   | 112646-25 | 12/31/2025 | 160   |

Total Section Acres 320

Location: Approximately 6 miles north and 9 miles west of Burwell, NE.

Best Access: Silver Road runs through the section.

| Land Classification | Codes: >D< indicates land not | owned by the Sc | hool Land Trust                                  |
|---------------------|-------------------------------|-----------------|--------------------------------------------------|
| Α                   | Dryland Cropground            | Μ               | Pivot Irrigated Cropground                       |
| В                   | Special Land Class            |                 | (Trust owned well)                               |
| С                   | Water for Livestock           | NU              | Non-Utility (No Value)                           |
| Е                   | Enhanced Value                | Р               | Pivot Irrigated Cropground                       |
| F                   | Gravity Irrigated Cropground  |                 | (Lessee owned well)                              |
|                     | (Trust owned well)            | R               | Grassland (Typical Rent)                         |
| G                   | Grassland (Higher Rent        | S               | Grassland (Lower Rent                            |
|                     | than R classification)        |                 | than R Classification)                           |
| Н                   | Non-Agricultural Land Class   | , Т             | Real Estate Tax Recapture                        |
| I                   | Canal Irrigated Cropground    | W               | Gravity Irrigated Cropground (Lessee owned well) |