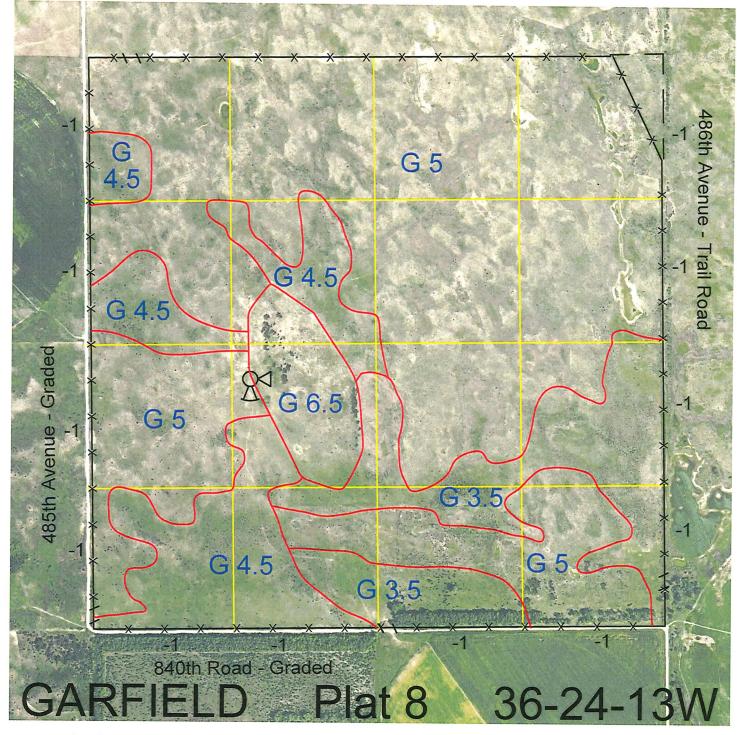

Legal **Expiration** Lease # All 113275-27 12/31/2027 640

> **Total Section Acres** 640

Location:

7 miles north, 13 miles west and 1 mile north of Bartlett, NE.

**Best Access:** 

485th Avenue on the west, 840th Road on the south and a trail road on the east.

| Land Classification | Codes:  | >U< In   |
|---------------------|---------|----------|
| Α                   | Dryland | Cropgrou |

indicates land not owned by the School Land Trust

| and Classification Col | indicates land not owned     | by the St | illool Lalla Trust           |
|------------------------|------------------------------|-----------|------------------------------|
| Α                      | Dryland Cropground           | M         | Pivot Irrigated Cropground   |
| В                      | Special Land Class           |           | (Trust owned well)           |
| С                      | Water for Livestock          | NU        | Non-Utility (No Value)       |
| Е                      | Enhanced Value               | Р         | Pivot Irrigated Cropground   |
| F                      | Gravity Irrigated Cropground |           | (Lessee owned well)          |
|                        | (Trust owned well)           | R         | Grassland (Typical Rent)     |
| G                      | Grassland (Higher Rent       | S         | Grassland (Lower Rent        |
|                        | than R classification)       |           | than R Classification)       |
| H                      | Non-Agricultural Land Class  | Т         | Real Estate Tax Recapture    |
| I                      | Canal Irrigated Cropground   | W         | Gravity Irrigated Cropground |
|                        |                              |           | (Lessee owned well)          |