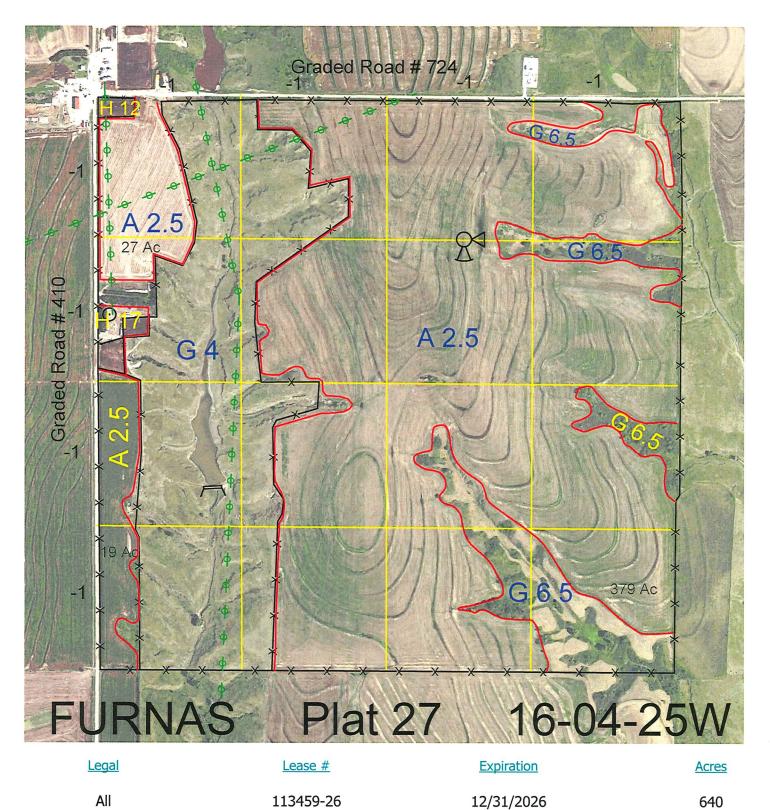

**Total Section Acres** 

640

Location: 1/2 mile east and 2 miles north of Cambridge, NE. Best Access: Road #410 on the west and Road #724 on the north. Land Classification Codes: >D< indicates land not owned by the School Land Trust Dryland Cropground **Pivot Irrigated Cropground** А Μ В Special Land Class (Trust owned well) С Water for Livestock NU Non-Utility (No Value) **Enhanced Value** Pivot Irrigated Cropground Е Ρ F Gravity Irrigated Cropground (Lessee owned well) (Trust owned well) Grassland (Typical Rent) R Grassland (Higher Rent Grassland (Lower Rent G S than R classification) than R Classification) Н Non-Agricultural Land Class Т Real Estate Tax Recapture Canal Irrigated Cropground W Gravity Irrigated Cropground Ι (Lessee owned well)

For further information, please call Field Representative: Ryan Huxoll at (308) 697-3553.

Plat # 27