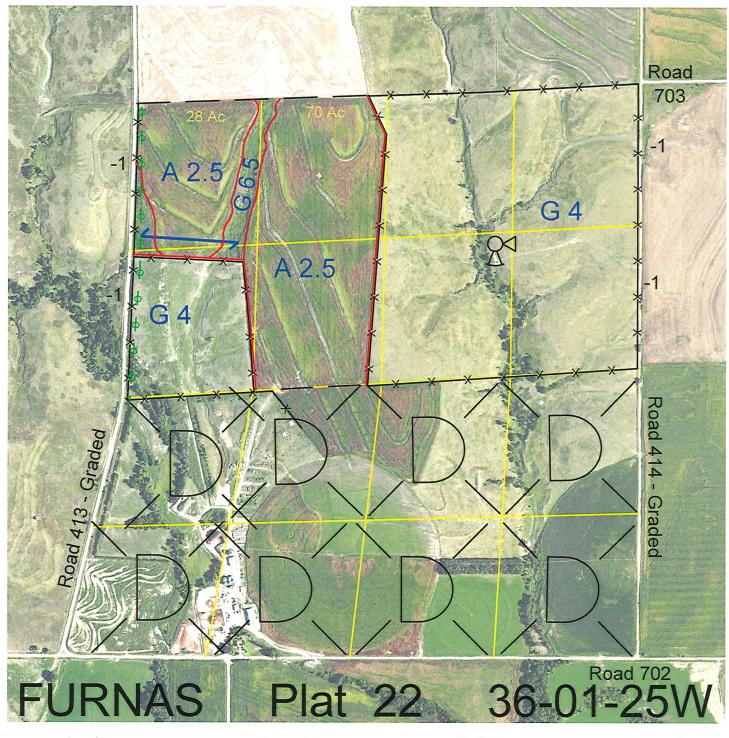

 Legal
 Lease #
 Expiration
 Acres

 N2
 113456-26
 12/31/2026
 288.22

Total Section Acres 288.22

Location: 7 miles south of Wilsonville, NE.

Best Access: Road 413 on the west and Road 414 on the east.

>D< indicates land not owned by the School Land Trust Land Classification Codes: **Dryland Cropground** Pivot Irrigated Cropground Α M В Special Land Class (Trust owned well) C Water for Livestock NU Non-Utility (No Value) Pivot Irrigated Cropground E **Enhanced Value** Р Gravity Irrigated Cropground (Lessee owned well) (Trust owned well) Grassland (Typical Rent) R G Grassland (Higher Rent S Grassland (Lower Rent than R classification) than R Classification) Non-Agricultural Land Class Н Т Real Estate Tax Recapture Ι Canal Irrigated Cropground W Gravity Irrigated Cropground (Lessee owned well)