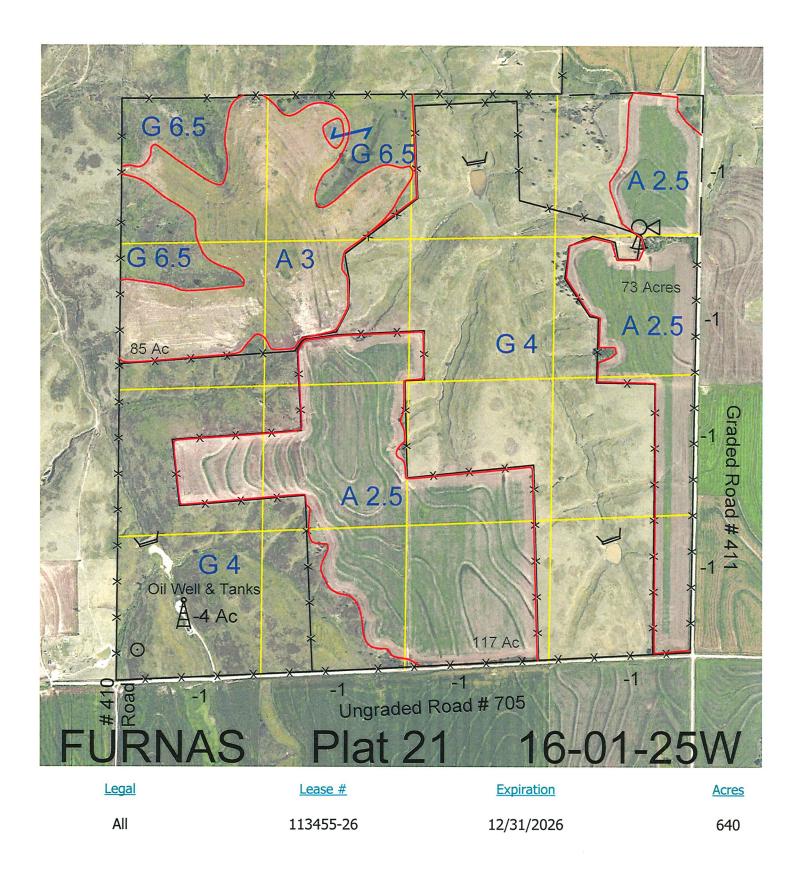

**Total Section Acres** 640

Location: 1 mile west and 3 miles south of Wilsonville, NE. Best Access: Road 411 on the east and ungraded Road 705 on the south. Land Classification Codes: >D< indicates land not owned by the School Land Trust Dryland Cropground **Pivot Irrigated Cropground** А Μ В Special Land Class (Trust owned well) С Water for Livestock NU Non-Utility (No Value) **Enhanced Value** Е **Pivot Irrigated Cropground** Ρ F Gravity Irrigated Cropground (Lessee owned well) (Trust owned well) R Grassland (Typical Rent) G Grassland (Higher Rent S Grassland (Lower Rent than R classification) than R Classification) Non-Agricultural Land Class Н Т Real Estate Tax Recapture Ι Canal Irrigated Cropground W Gravity Irrigated Cropground