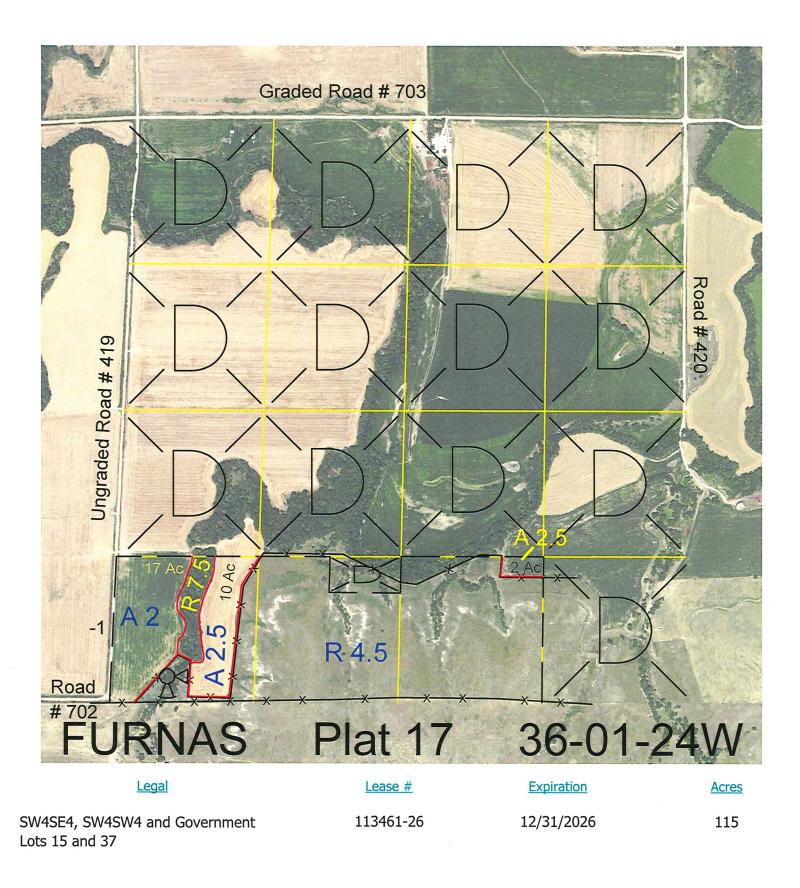

**Total Section Acres** 115

| Location: 1 mile west and 9 miles south of Hendley, NE. |                                                                                 |       |                            |  |
|---------------------------------------------------------|---------------------------------------------------------------------------------|-------|----------------------------|--|
| Best Access:                                            | Ungraded County Road #419 on the                                                | west. |                            |  |
| Land Classification Co                                  | and Classification Codes: >D< indicates land not owned by the School Land Trust |       |                            |  |
| А                                                       | Dryland Cropground                                                              | Μ     | Pivot Irrigated Cropground |  |
| В                                                       | Special Land Class                                                              |       | (Trust owned well)         |  |
| С                                                       | Water for Livestock                                                             | NU    | Non-Utility (No Value)     |  |
| E                                                       | Enhanced Value                                                                  | Р     | Pivot Irrigated Cropground |  |
| F                                                       | Gravity Irrigated Cropground                                                    |       | (Lessee owned well)        |  |
|                                                         | (Trust owned well)                                                              | R     | Grassland (Typical Rent)   |  |
| G                                                       | Grassland (Higher Rent                                                          | S     | Grassland (Lower Rent      |  |
|                                                         | than R classification)                                                          |       | than R Classification)     |  |
| Н                                                       | Non-Agricultural Land Class                                                     | Т     | Real Estate Tax Recapture  |  |
|                                                         |                                                                                 |       |                            |  |

Non-Agricultural Land Class Н Ι Canal Irrigated Cropground

W Gravity Irrigated Cropground (Lessee owned well)

For further information, please call Field Representative: Ryan Huxoll at (308) 697-3553.

17 Plat #