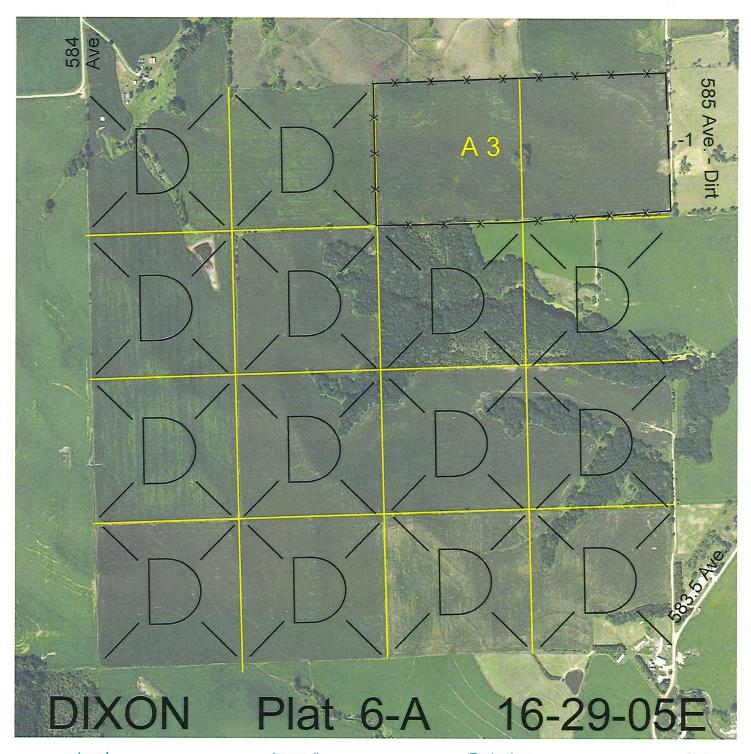

 Legal
 Lease #
 Expiration
 Acres

 N2NE4
 112619-25
 12/31/2025
 80

Total Section Acres 80

Location:

1 mile southwest of Martinsburg, NE.

Best Access:

Trail road (585 Avenue) on the east.

| Land Classification Codes: |        | >D< indicates land no  | ot owned by the Sc | hool Land Trust              |
|----------------------------|--------|------------------------|--------------------|------------------------------|
| Α                          | Drylar | nd Cropground          | M                  | Pivot Irrigated Cropground   |
| В                          | Specia | al Land Class          |                    | (Trust owned well)           |
| С                          | Water  | for Livestock          | NU                 | Non-Utility (No Value)       |
| E                          | Enhar  | iced Value             | Р                  | Pivot Irrigated Cropground   |
| F                          | Gravit | y Irrigated Cropground |                    | (Lessee owned well)          |
|                            | (T     | rust owned well)       | R                  | Grassland (Typical Rent)     |
| G                          | Grass  | and (Higher Rent       | S                  | Grassland (Lower Rent        |
|                            | th     | an R classification)   |                    | than R Classification)       |
| Н                          | Non-A  | gricultural Land Class | Т                  | Real Estate Tax Recapture    |
| I                          | Canal  | Irrigated Cropground   | W                  | Gravity Irrigated Cropground |
|                            |        |                        |                    |                              |