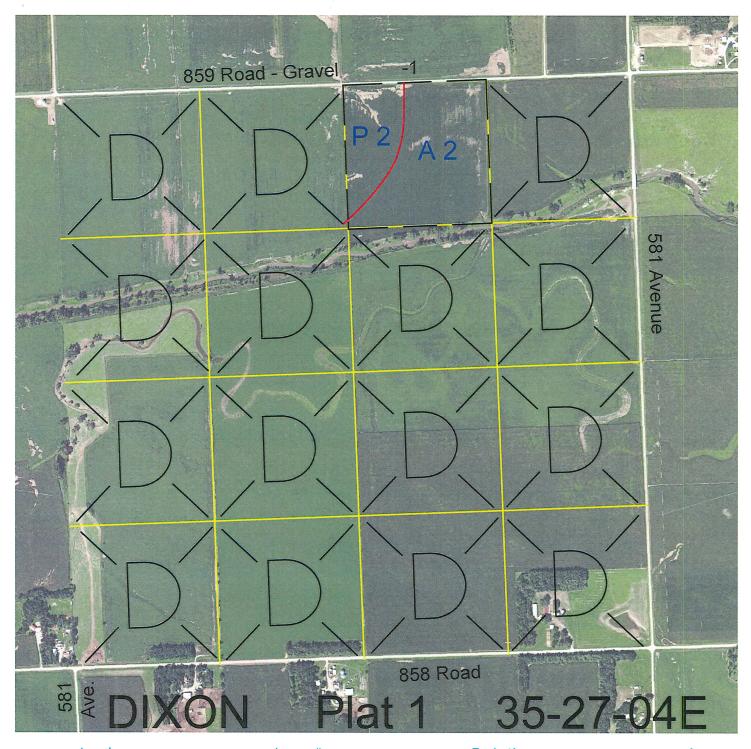

 Legal
 Lease #
 Expiration
 Acres

 NW4NE4
 113450-25
 12/31/2025
 40

Total Section Acres 40

Location: 0.5 miles north and 3.5 miles west of Wakefield, NE.

Best Access: 859 Road on the north.

>D< indicates land not owned by the School Land Trust Land Classification Codes: **Dryland Cropground** Pivot Irrigated Cropground Μ В Special Land Class (Trust owned well) Water for Livestock NU Non-Utility (No Value) C Pivot Irrigated Cropground Ε **Enhanced Value** Ρ **Gravity Irrigated Cropground** (Lessee owned well) F (Trust owned well) R Grassland (Typical Rent) Grassland (Lower Rent Grassland (Higher Rent G S than R Classification) than R classification) Н Non-Agricultural Land Class Т Real Estate Tax Recapture Canal Irrigated Cropground W Gravity Irrigated Cropground Ι (Lessee owned well)