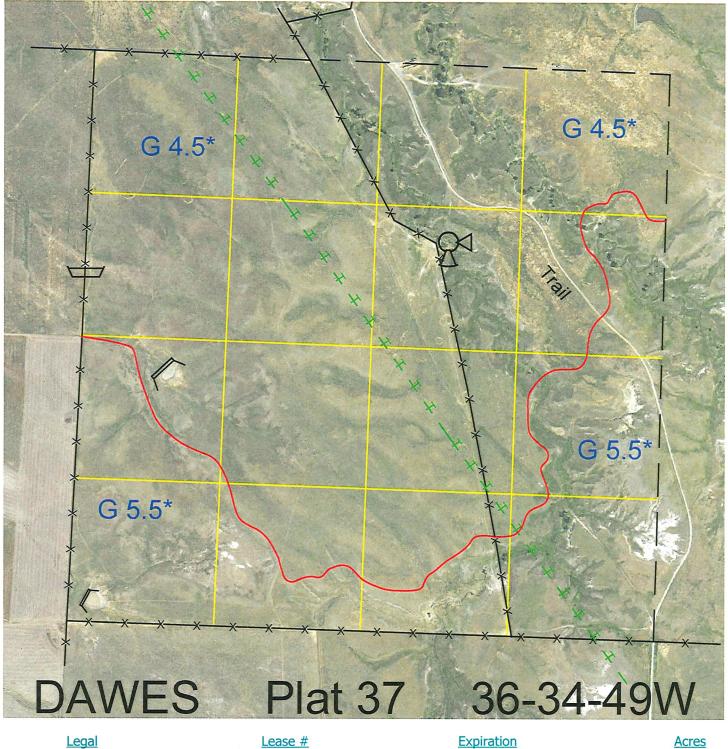

| Lease #   |  |
|-----------|--|
| 113268-27 |  |

Total Section Acres 6

12/31/2027

640

640

Location:

3 miles north and 1 mile west of Chadron, NE.

Best Access:

All

Trail road through lease, access it from north or south of lease.

| Land Classification Co | des: >D< indicates land not owned | by the S | chool Land Trust                                    |
|------------------------|-----------------------------------|----------|-----------------------------------------------------|
| А                      | Dryland Cropground                | Μ        | Pivot Irrigated Cropground                          |
| В                      | Special Land Class                |          | (Trust owned well)                                  |
| С                      | Water for Livestock               | NU       | Non-Utility (No Value)                              |
| E                      | Enhanced Value                    | Р        | Pivot Irrigated Cropground                          |
| F                      | Gravity Irrigated Cropground      |          | (Lessee owned well)                                 |
|                        | (Trust owned well)                | R        | Grassland (Typical Rent)                            |
| G                      | Grassland (Higher Rent            | S        | Grassland (Lower Rent                               |
|                        | than R classification)            |          | than R Classification)                              |
| Н                      | Non-Agricultural Land Class       | Т        | Real Estate Tax Recapture                           |
| I                      | Canal Irrigated Cropground        | W        | Gravity Irrigated Cropground<br>(Lessee owned well) |