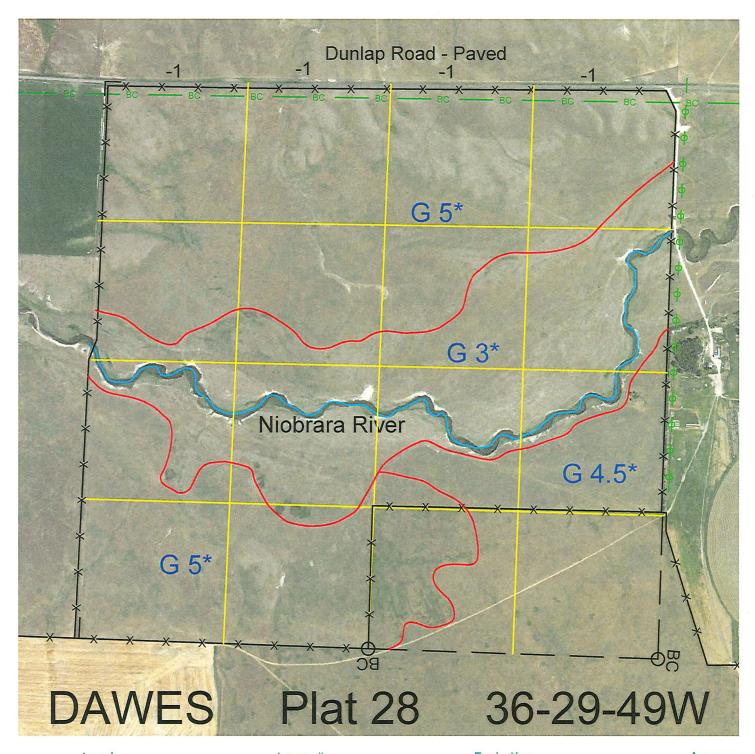

 Legal
 Lease #
 Expiration
 Acres

 All
 113338-27
 12/31/2027
 640

Total Section Acres 640

Location:

2 miles west of Dunlap, NE.

Best Access:

Paved county road, Dunlap Road on the north side.

| Land Classification Cod | des: >D< indicates land not owned | by the So | chool Land Trust             |
|-------------------------|-----------------------------------|-----------|------------------------------|
| Α                       | Dryland Cropground                | M         | Pivot Irrigated Cropground   |
| В                       | Special Land Class                |           | (Trust owned well)           |
| С                       | Water for Livestock               | NU        | Non-Utility (No Value)       |
| Е                       | Enhanced Value                    | Р         | Pivot Irrigated Cropground   |
| , F                     | Gravity Irrigated Cropground      |           | (Lessee owned well)          |
|                         | (Trust owned well)                | R         | Grassland (Typical Rent)     |
| G                       | Grassland (Higher Rent            | S         | Grassland (Lower Rent        |
|                         | than R classification)            |           | than R Classification)       |
| Н                       | Non-Agricultural Land Class       | Т         | Real Estate Tax Recapture    |
| I                       | Canal Irrigated Cropground        | W         | Gravity Irrigated Cropground |
|                         |                                   |           | (Lessee owned well)          |