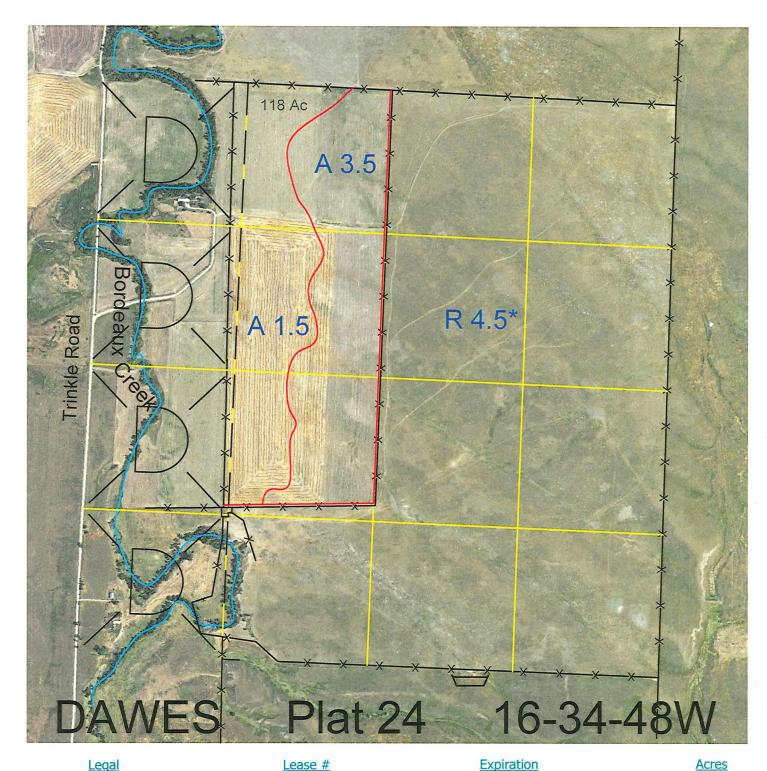

 Legal
 Lease #
 Expiration
 Acres

 E2 and E2W2
 113270-27
 12/31/2027
 480

Total Section Acres 480

Location: 6 miles north and 1 mile east of Chadron, NE.

Best Access: From county road Trinkle Road on west side of section, take trail to homesite in NW4NW4

then turn east to lease.

Land Classification Codes: >D< indicates land not owned by the School Land Trust **Dryland Cropground** Pivot Irrigated Cropground M Α Special Land Class (Trust owned well) В Water for Livestock NU Non-Utility (No Value) C Pivot Irrigated Cropground **Enhanced Value** P Ε F **Gravity Irrigated Cropground** (Lessee owned well) (Trust owned well) Grassland (Typical Rent) R Grassland (Lower Rent G Grassland (Higher Rent S than R Classification) than R classification) Real Estate Tax Recapture Non-Agricultural Land Class Т Н W Gravity Irrigated Cropground Canal Irrigated Cropground Ι (Lessee owned well)