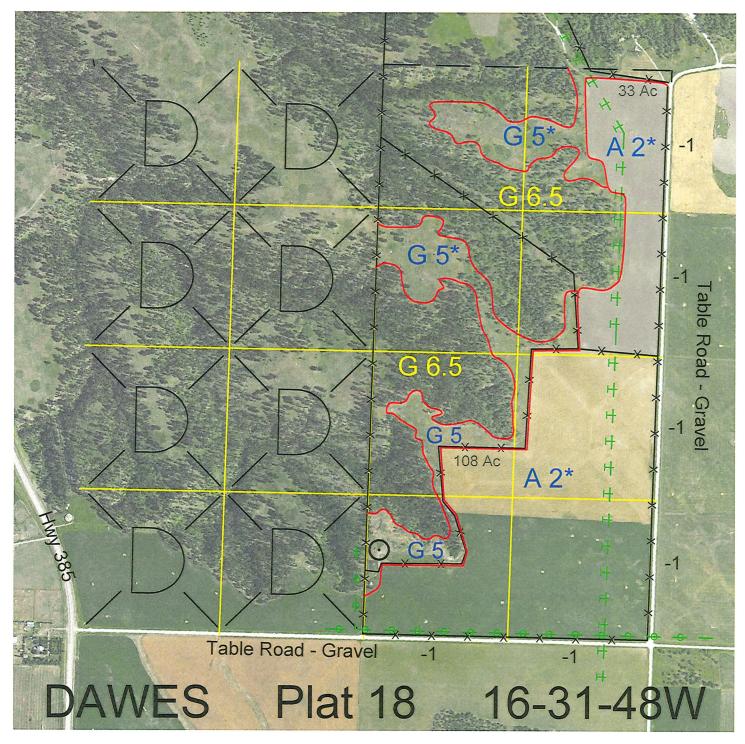

<u>Legal</u> <u>Expiration</u> <u>Acres</u>

E2 subject to right of Board and those it designates to construct, improve, maintain and use roads thereon for access purposes

113244-27 12/31/2027

Total Section Acres 320

320

Location:

11 miles south and 2 miles east of Chadron, NE.

**Best Access:** 

County road, Table Road on the south and east sides.

Land Classification Codes: >D< indicates land not owned by the School Land Trust

Dryland Cropground M Pivot Irrigated Cropground В Special Land Class (Trust owned well) C Water for Livestock NU Non-Utility (No Value) Ε **Enhanced Value** Р Pivot Irrigated Cropground F **Gravity Irrigated Cropground** (Lessee owned well) (Trust owned well) R Grassland (Typical Rent) G Grassland (Higher Rent S Grassland (Lower Rent than R classification) than R Classification) Н Non-Agricultural Land Class Т Real Estate Tax Recapture Gravity Irrigated Cropground Canal Irrigated Cropground Ι W (Lessee owned well)