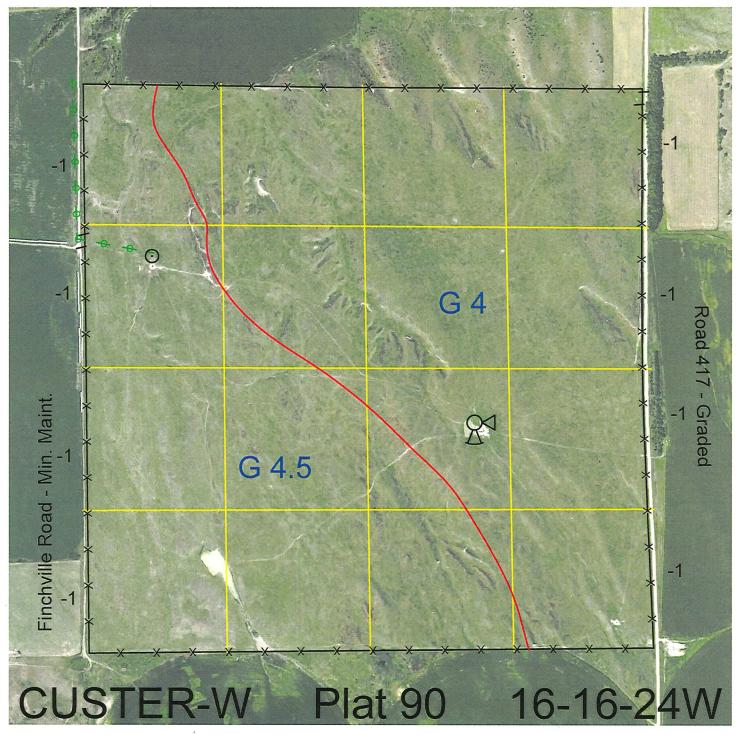

 Legal
 Lease #
 Expiration
 Acres

 All
 113299-27
 12/31/2027
 640

Total Section Acres 640

Location:

7 miles southeast of Arnold, NE.

Best Access:

Road #417 on the east and Finchville Road on the west.

| Land Classification Co | des: >D< indicates land no   | t owned by the Sc | hool Land Trust              |
|------------------------|------------------------------|-------------------|------------------------------|
| Α                      | Dryland Cropground           | М                 | Pivot Irrigated Cropground   |
| В                      | Special Land Class           |                   | (Trust owned well)           |
| С                      | Water for Livestock          | NU                | Non-Utility (No Value)       |
| Е                      | Enhanced Value               | P                 | Pivot Irrigated Cropground   |
| F                      | Gravity Irrigated Cropground |                   | (Lessee owned well)          |
|                        | (Trust owned well)           | R                 | Grassland (Typical Rent)     |
| G                      | Grassland (Higher Rent       | S                 | Grassland (Lower Rent        |
|                        | than R classification)       |                   | than R Classification)       |
| Н                      | Non-Agricultural Land Class  | Т                 | Real Estate Tax Recapture    |
| I                      | Canal Irrigated Cropground   | W                 | Gravity Irrigated Cropground |
|                        |                              |                   | (Lessee owned well)          |