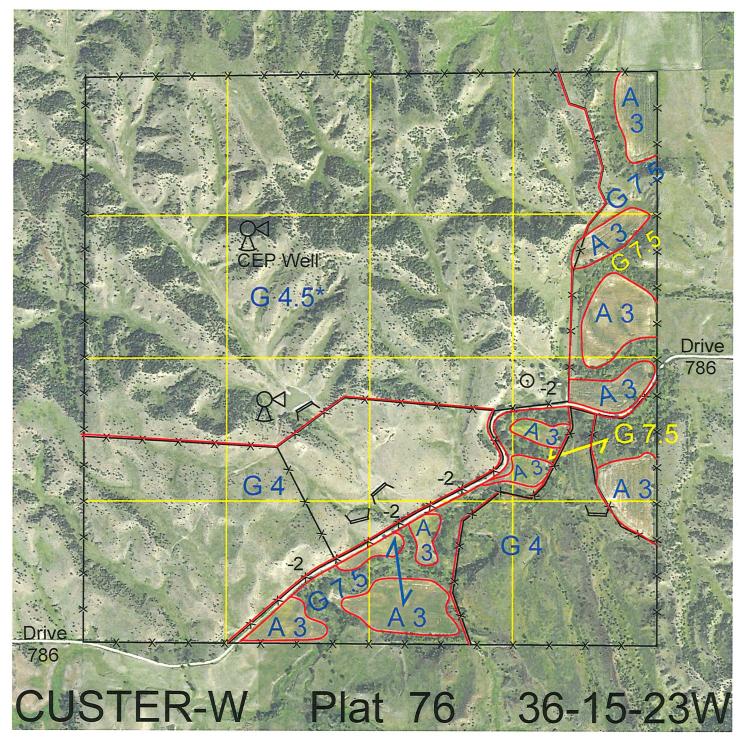

 Legal
 Lease #
 Expiration
 Acres

 All
 113306-27
 12/31/2027
 640

Total Section Acres 640

Location:

4 miles south of Callaway, NE.

Best Access:

Drive #786 runs through the section.

| Land Classification Co | des: >D< indicates land not ow | ned by the Sc | hool Land Trust              |
|------------------------|--------------------------------|---------------|------------------------------|
| Α                      | Dryland Cropground             | M             | Pivot Irrigated Cropground   |
| В                      | Special Land Class             |               | (Trust owned well)           |
| C                      | Water for Livestock            | NU            | Non-Utility (No Value)       |
| E                      | Enhanced Value                 | Р             | Pivot Irrigated Cropground   |
| F                      | Gravity Irrigated Cropground   |               | (Lessee owned well)          |
|                        | (Trust owned well)             | R             | Grassland (Typical Rent)     |
| G                      | Grassland (Higher Rent         | S             | Grassland (Lower Rent        |
|                        | than R classification)         |               | than R Classification)       |
| Н                      | Non-Agricultural Land Class    | Т             | Real Estate Tax Recapture    |
| I                      | Canal Irrigated Cropground     | W             | Gravity Irrigated Cropground |