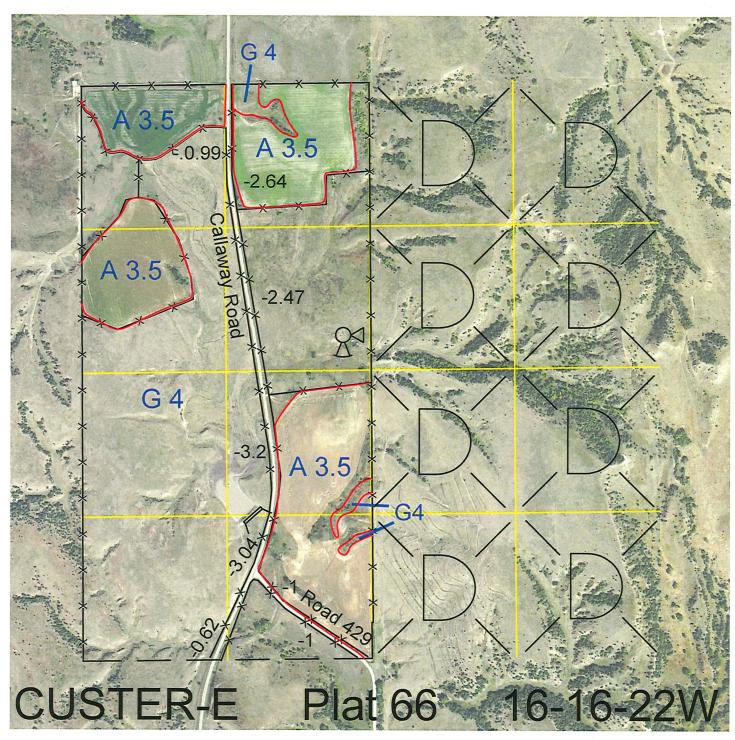

 Legal
 Lease #
 Expiration
 Acres

 W2
 113296-27
 12/31/2027
 320

Total Section Acres 320

Location:

5 miles northeast of Callaway, NE on oil road.

Best Access:

Callaway Road and Road #429 run through the lease.

| Land Classification C | codes: >D< indicates land not | owned by the Sc | hool Land Trust              |
|-----------------------|-------------------------------|-----------------|------------------------------|
| Α                     | Dryland Cropground            | M               | Pivot Irrigated Cropground   |
| В                     | Special Land Class            |                 | (Trust owned well)           |
| С                     | Water for Livestock           | NU              | Non-Utility (No Value)       |
| E                     | Enhanced Value                | Р               | Pivot Irrigated Cropground   |
| F                     | Gravity Irrigated Cropground  |                 | (Lessee owned well)          |
|                       | (Trust owned well)            | R               | Grassland (Typical Rent)     |
| G                     | Grassland (Higher Rent        | S               | Grassland (Lower Rent        |
|                       | than R classification)        |                 | than R Classification)       |
| Н                     | Non-Agricultural Land Class   | Т               | Real Estate Tax Recapture    |
| I                     | Canal Irrigated Cropground    | W               | Gravity Irrigated Cropground |