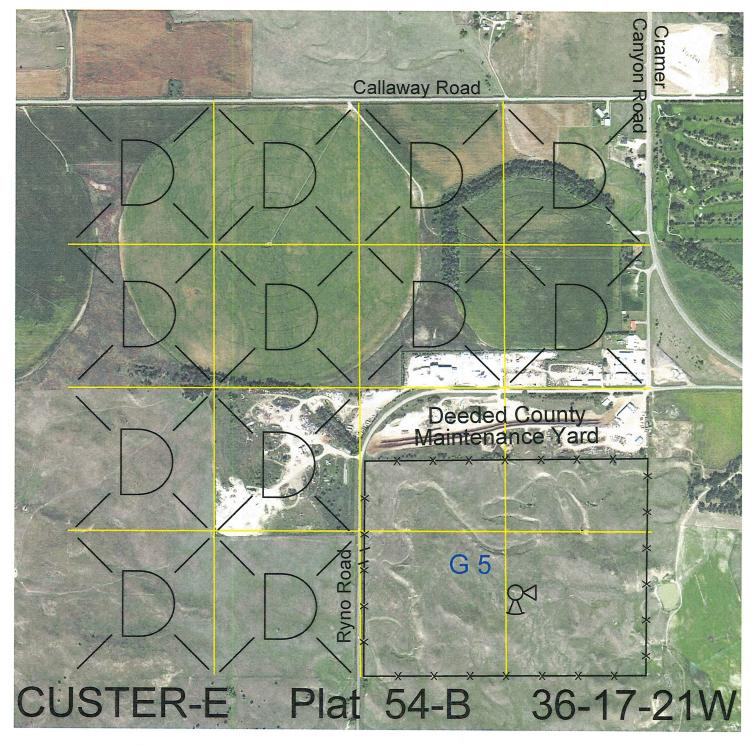

<u>Lease #</u> <u>Expiration</u> <u>Acres</u>

SE4 except 41.96 acres of road and county maintenance yard

113295-27 12/31/2027

Total Section Acres 118.65

118.65

Location: 1 mile west of Broken Bow, NE.

Best Access: Callaway Road north of the section and Ryno Road runs through the section.

Land Classification Codes: >D< indicates land not owned by the School Land Trust

**Dryland Cropground** Α Pivot Irrigated Cropground Μ В Special Land Class (Trust owned well) C Water for Livestock NU Non-Utility (No Value) Ε **Enhanced Value** Pivot Irrigated Cropground Р F Gravity Irrigated Cropground (Lessee owned well) (Trust owned well) R Grassland (Typical Rent) Grassland (Higher Rent G Grassland (Lower Rent S than R classification) than R Classification) Н Non-Agricultural Land Class Т Real Estate Tax Recapture Ι Canal Irrigated Cropground W **Gravity Irrigated Cropground** (Lessee owned well)