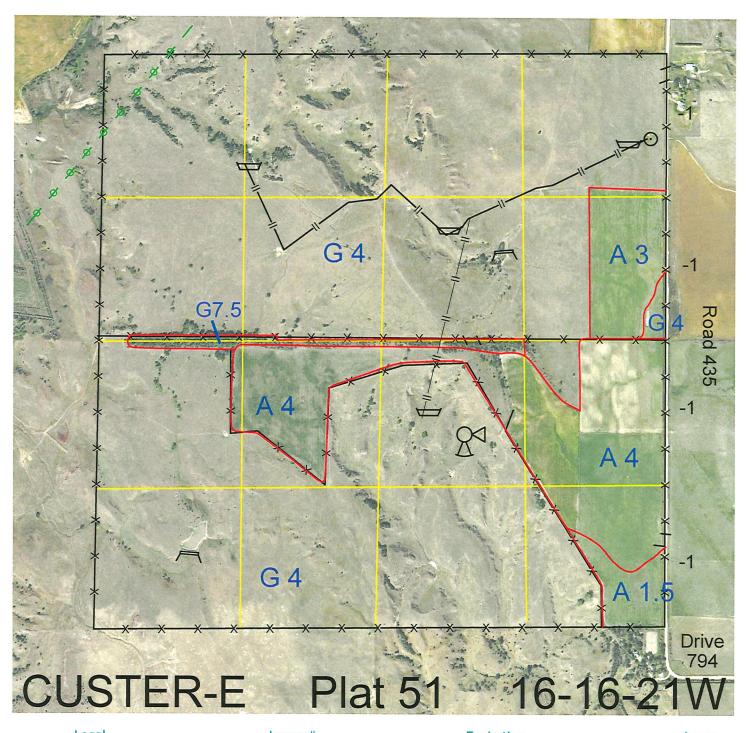

 Legal
 Lease #
 Expiration
 Acres

 All
 113536-27
 12/31/2027
 640

Total Section Acres 640

Location:

4 miles west and 2 miles south of Broken Bow, NE.

Best Access:

County Road #435 on the east.

| Land Classification Co | des: >D< indicates land r    | not owned by the So | hool Land Trust                     |
|------------------------|------------------------------|---------------------|-------------------------------------|
| Α                      | Dryland Cropground           | M                   | Pivot Irrigated Cropground          |
| В                      | Special Land Class           |                     | (Trust owned well)                  |
| С                      | Water for Livestock          | NU                  | Non-Utility (No Value)              |
| E                      | Enhanced Value               | Р                   | Pivot Irrigated Cropground          |
| F                      | Gravity Irrigated Cropground |                     | (Lessee owned well)                 |
|                        | (Trust owned well)           | R                   | Grassland (Typical Rent)            |
| G                      | Grassland (Higher Rent       | S                   | Grassland (Lower Rent               |
|                        | than R classification)       |                     | than R Classification)              |
| Н                      | Non-Agricultural Land Class  | Т                   | Real Estate Tax Recapture           |
| I                      | Canal Irrigated Cropground   | W                   | <b>Gravity Irrigated Cropground</b> |
|                        |                              |                     | (Lessee owned well)                 |