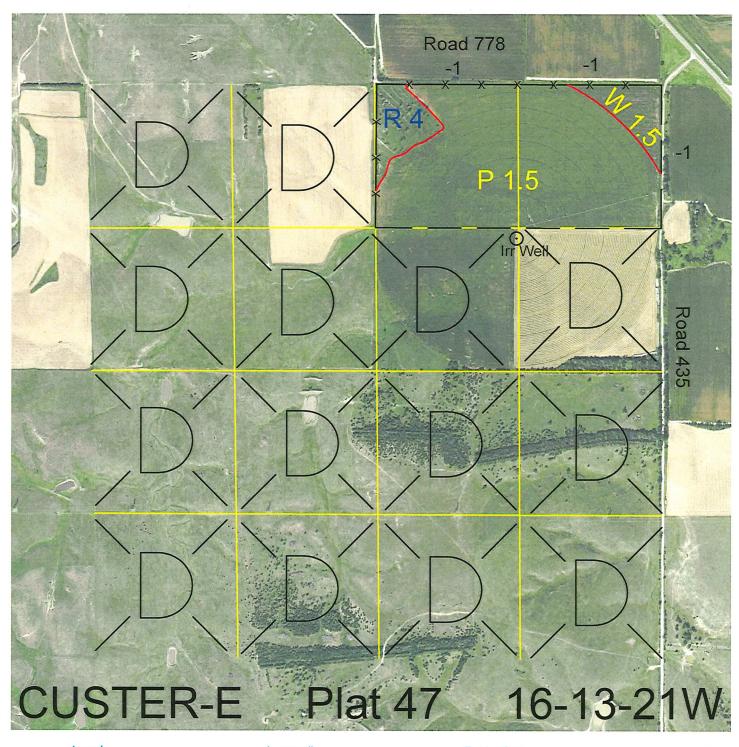

 Legal
 Lease #
 Expiration
 Acre

 N2NE4
 113264-27
 12/31/2027
 80

Total Section Acres 80

Location:

3 miles southeast of Oconto, NE.

Best Access:

Road #778 on the north and Road #435 on the east.

Land Classification Codes:

>D< indicates land not owned by the School Land Trust

| Α | Dryland Cropground           | M  | Pivot Irrigated Cropground   |
|---|------------------------------|----|------------------------------|
| В | Special Land Class           |    | (Trust owned well)           |
| С | Water for Livestock          | NU | Non-Utility (No Value)       |
| E | Enhanced Value               | Р  | Pivot Irrigated Cropground   |
| F | Gravity Irrigated Cropground |    | (Lessee owned well)          |
|   | (Trust owned well)           | R  | Grassland (Typical Rent)     |
| G | Grassland (Higher Rent       | S  | Grassland (Lower Rent        |
|   | than R classification)       |    | than R Classification)       |
| Η | Non-Agricultural Land Class  | Т  | Real Estate Tax Recapture    |
| Ι | Canal Irrigated Cropground   | W  | Gravity Irrigated Cropground |
|   |                              |    | (Lessee owned well)          |