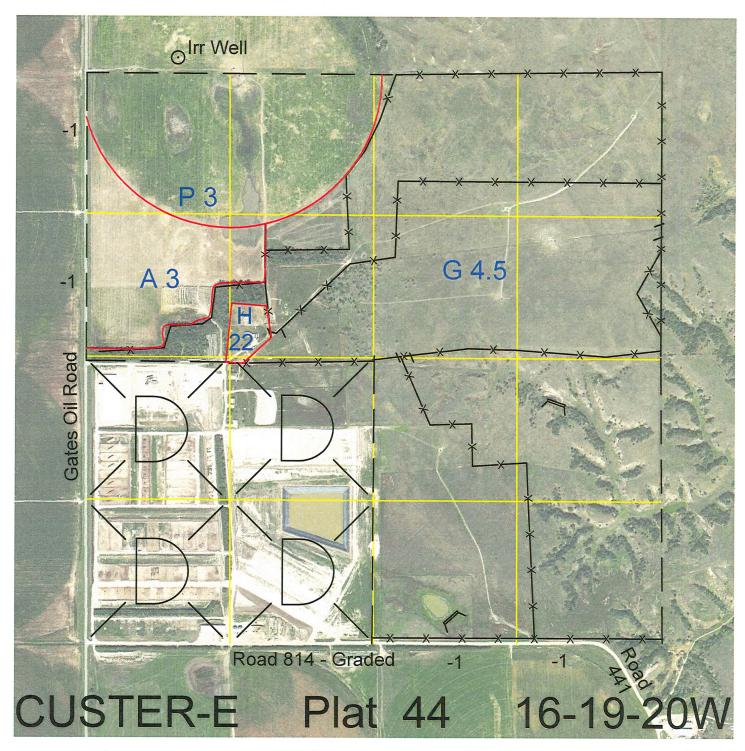

 Legal
 Lease #
 Expiration
 Acres

 N2 and SE4
 114943-31
 12/31/2031
 480

W

Total Section Acres 480

Location:

15 miles north of Broken Bow, NE.

Best Access:

Ι

Gates Road on the west and Road 814 on the south.

| Land Classification Co | odes: >D< indicates land not | t owned by the So | hool Land Trust            |
|------------------------|------------------------------|-------------------|----------------------------|
| Α                      | Dryland Cropground           | M                 | Pivot Irrigated Cropground |
| В                      | Special Land Class           |                   | (Trust owned well)         |
| С                      | Water for Livestock          | NU                | Non-Utility (No Value)     |
| E                      | Enhanced Value               | Р                 | Pivot Irrigated Cropground |
| F                      | Gravity Irrigated Cropground |                   | (Lessee owned well)        |
|                        | (Trust owned well)           | R                 | Grassland (Typical Rent)   |
| G                      | Grassland (Higher Rent       | S                 | Grassland (Lower Rent      |
|                        | than R classification)       |                   | than R Classification)     |
| Н                      | Non-Agricultural Land Class  | Т                 | Real Estate Tax Recapture  |
|                        |                              |                   |                            |