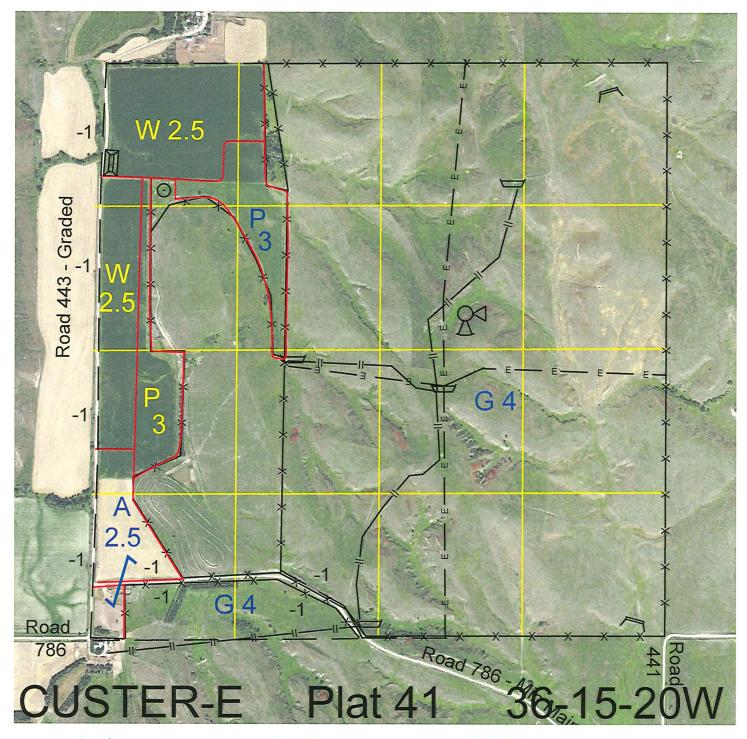

 Legal
 Lease #
 Expiration
 Acres

 All
 113305-27
 12/31/2027
 640

Total Section Acres 640

Location:

13 miles southeast of Broken Bow, NE.

**Best Access:** 

County Road #443 on west.

| Land Classification Co | des: >D< indicates land no   | ot owned by | the S | chool Land Trust             |
|------------------------|------------------------------|-------------|-------|------------------------------|
| Α                      | Dryland Cropground           |             | M     | Pivot Irrigated Cropground   |
| В                      | Special Land Class           |             |       | (Trust owned well)           |
| С                      | Water for Livestock          |             | NU    | Non-Utility (No Value)       |
| E                      | Enhanced Value               |             | Р     | Pivot Irrigated Cropground   |
| F                      | Gravity Irrigated Cropground |             |       | (Lessee owned well)          |
|                        | (Trust owned well)           |             | R     | Grassland (Typical Rent)     |
| G                      | Grassland (Higher Rent       |             | S     | Grassland (Lower Rent        |
|                        | than R classification)       |             |       | than R Classification)       |
| Н                      | Non-Agricultural Land Class  |             | T     | Real Estate Tax Recapture    |
| I                      | Canal Irrigated Cropground   |             | W     | Gravity Irrigated Cropground |
|                        |                              |             |       | (Lessee owned well)          |