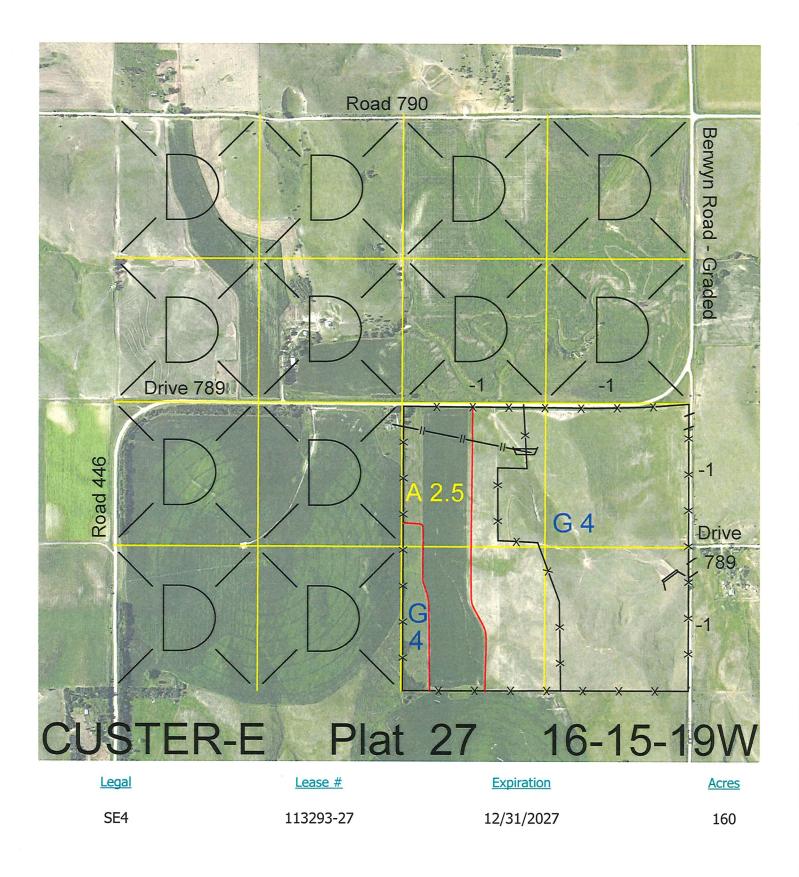

Total Section Acres 160

Location: 6 miles south of Berwyn, NE.

## Best Access:

Berwyn Road on the east and Drive #789 on the north of the lease.

| Land Classification Co | des: >D< indicates land not own | >D< indicates land not owned by the School Land Trust |                              |  |
|------------------------|---------------------------------|-------------------------------------------------------|------------------------------|--|
| A                      | Dryland Cropground              | М                                                     | Pivot Irrigated Cropground   |  |
| В                      | Special Land Class              |                                                       | (Trust owned well)           |  |
| С                      | Water for Livestock             | NU                                                    | Non-Utility (No Value)       |  |
| E                      | Enhanced Value                  | P                                                     | Pivot Irrigated Cropground   |  |
| F                      | Gravity Irrigated Cropground    |                                                       | (Lessee owned well)          |  |
|                        | (Trust owned well)              | R                                                     | Grassland (Typical Rent)     |  |
| G                      | Grassland (Higher Rent          | S                                                     | Grassland (Lower Rent        |  |
|                        | than R classification)          |                                                       | than R Classification)       |  |
| Н                      | Non-Agricultural Land Class     | Т                                                     | Real Estate Tax Recapture    |  |
| I                      | Canal Irrigated Cropground      | W                                                     | Gravity Irrigated Cropground |  |
|                        |                                 |                                                       | (Lessee owned well)          |  |