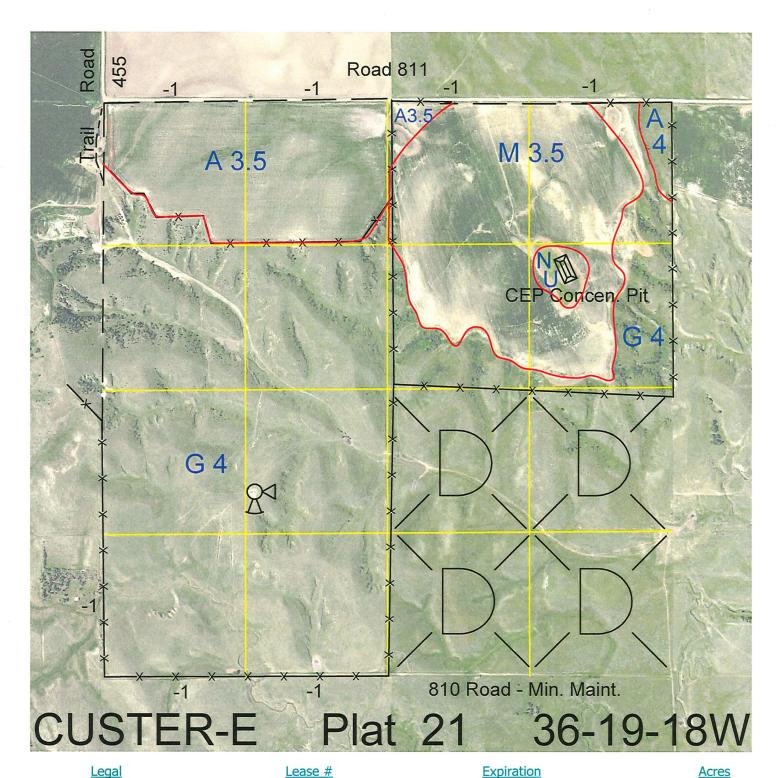

| NE4 | 113298-27 | 12/31/2027    | 160       |
|-----|-----------|---------------|-----------|
| W2  | 113297-27 | 12/31/2027    | 320       |
|     |           | Total Section | Acres 480 |

Location:

5 miles west and 1 mile north of Comstock, NE.

**Best Access:** 

County Road #811 on the north.

| Land Classification Co | odes: >D< indicates land not owne | >D< indicates land not owned by the School Land Trust |                              |  |
|------------------------|-----------------------------------|-------------------------------------------------------|------------------------------|--|
| Α                      | Dryland Cropground                | M                                                     | Pivot Irrigated Cropground   |  |
| В                      | Special Land Class                |                                                       | (Trust owned well)           |  |
| С                      | Water for Livestock               | NU                                                    | Non-Utility (No Value)       |  |
| E                      | Enhanced Value                    | Р                                                     | Pivot Irrigated Cropground   |  |
| F                      | Gravity Irrigated Cropground      |                                                       | (Lessee owned well)          |  |
|                        | (Trust owned well)                | R                                                     | Grassland (Typical Rent)     |  |
| G                      | Grassland (Higher Rent            | S                                                     | Grassland (Lower Rent        |  |
|                        | than R classification)            |                                                       | than R Classification)       |  |
| Н                      | Non-Agricultural Land Class       | Т                                                     | Real Estate Tax Recapture    |  |
| I                      | Canal Irrigated Cropground        | W                                                     | Gravity Irrigated Cropground |  |
|                        |                                   |                                                       | (Lessee owned well)          |  |