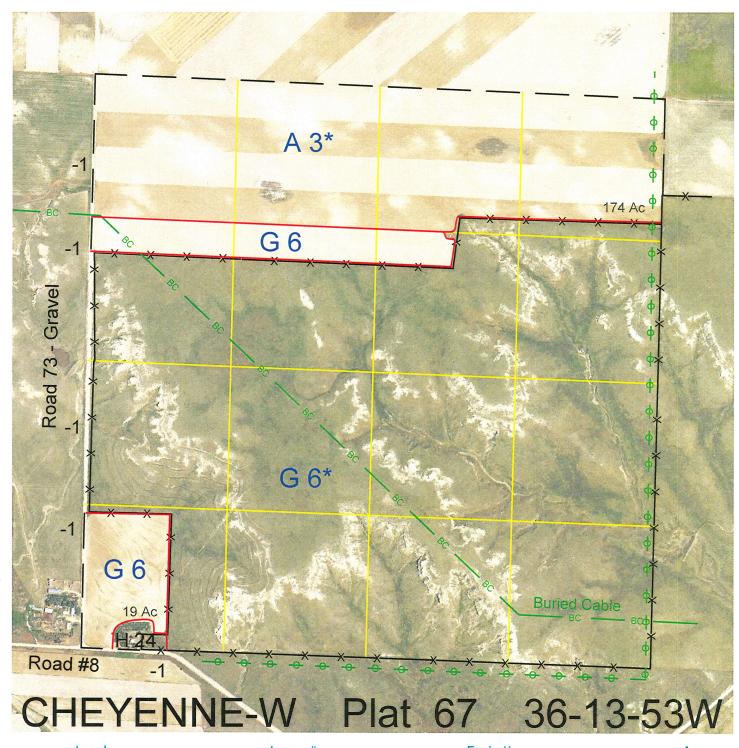

 Legal
 Lease #
 Expiration
 Acres

 All
 114931-30
 12/31/2030
 640

Total Section Acres 640

Location: 14 miles west of Lorenzo, NE.

Best Access: Road #73 on the west.

>D< indicates land not owned by the School Land Trust Land Classification Codes: **Dryland Cropground** Μ Pivot Irrigated Cropground В Special Land Class (Trust owned well) C Water for Livestock NU Non-Utility (No Value) P **Pivot Irrigated Cropground Enhanced Value** F **Gravity Irrigated Cropground** (Lessee owned well) (Trust owned well) R Grassland (Typical Rent) G S Grassland (Lower Rent Grassland (Higher Rent than R Classification) than R classification) Η Non-Agricultural Land Class Т Real Estate Tax Recapture Ι Canal Irrigated Cropground W **Gravity Irrigated Cropground** (Lessee owned well)