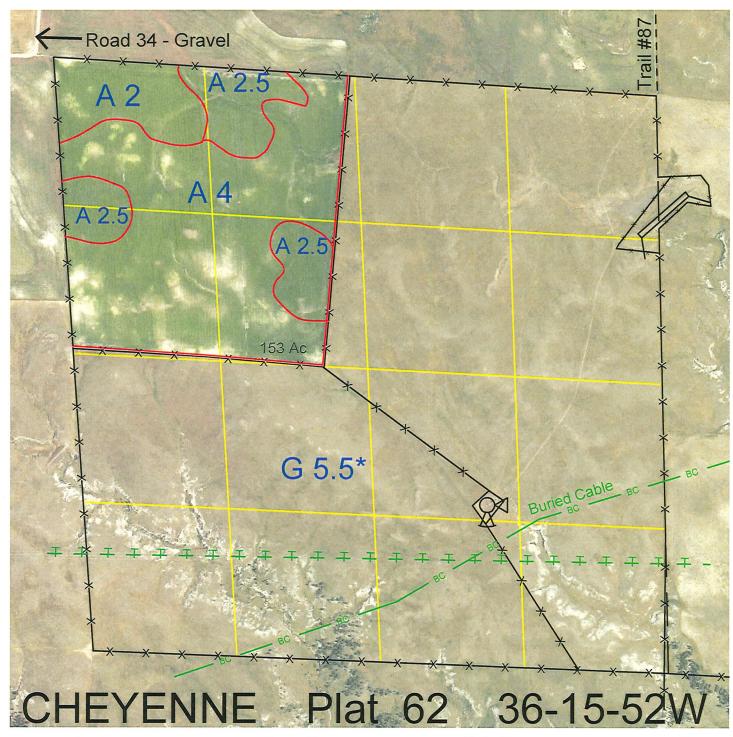

 Legal
 Lease #
 Expiration
 Acres

 All
 113434-27
 12/31/2027
 640

Total Section Acres 640

Location:

4 miles east of Potter, NE.

**Best Access:** 

Road #34 to northwest corner to access the cropland.

Trail to the northeast corner from

the north to access the pasture.

Land Classification Codes:

>D< indicates land not owned by the School Land Trust

| Α | Dryland Cropground           | Μ  | Pivot Irrigated Cropground   |
|---|------------------------------|----|------------------------------|
| В | Special Land Class           |    | (Trust owned well)           |
| С | Water for Livestock          | NU | Non-Utility (No Value)       |
| Ε | Enhanced Value               | Р  | Pivot Irrigated Cropground   |
| F | Gravity Irrigated Cropground |    | (Lessee owned well)          |
|   | (Trust owned well)           | R  | Grassland (Typical Rent)     |
| G | Grassland (Higher Rent       | S  | Grassland (Lower Rent        |
|   | than R classification)       |    | than R Classification)       |
| Н | Non-Agricultural Land Class  | Т  | Real Estate Tax Recapture    |
| Ι | Canal Irrigated Cropground   | W  | Gravity Irrigated Cropground |
|   |                              |    | (Lessee owned well)          |