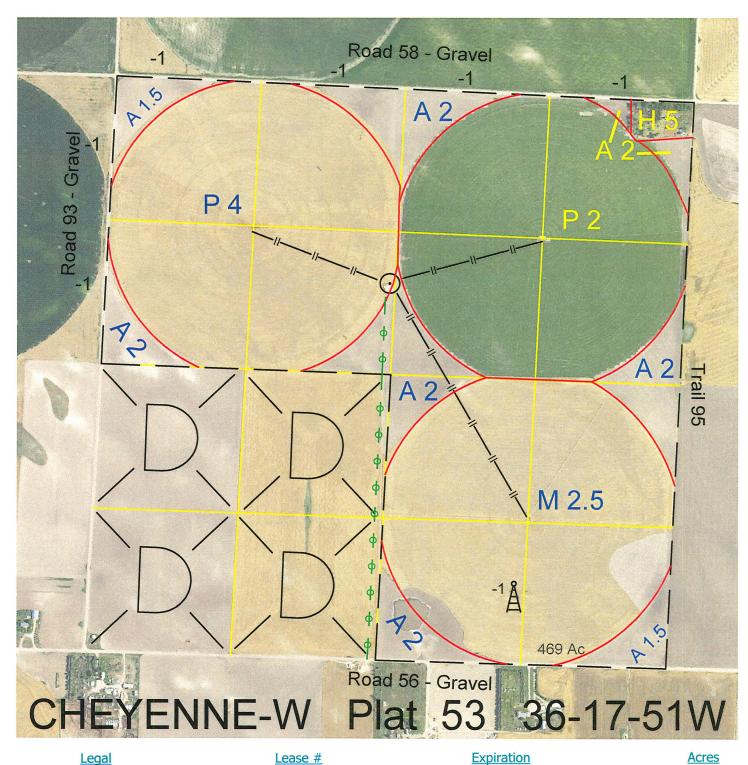

 Legal
 Lease #
 Expiration
 Acres

 N2 and SE4
 114818-31
 12/31/2031
 480

Total Section Acres 480

Location: 9 miles west of Dalton, NE.

Best Access: Road #56 on the south, Road #93 on the west and Road #58 on the north.

Land Classification Codes: >D< indicates land not owned by the School Land Trust

| Α | Dryland Cropground           | Μ  | Pivot Irrigated Cropground   |
|---|------------------------------|----|------------------------------|
| В | Special Land Class           |    | (Trust owned well)           |
| С | Water for Livestock          | NU | Non-Utility (No Value)       |
| Е | Enhanced Value               | Р  | Pivot Irrigated Cropground   |
| F | Gravity Irrigated Cropground |    | (Lessee owned well)          |
|   | (Trust owned well)           | R  | Grassland (Typical Rent)     |
| G | Grassland (Higher Rent       | S  | Grassland (Lower Rent        |
|   | than R classification)       |    | than R Classification)       |
| Н | Non-Agricultural Land Class  | Т  | Real Estate Tax Recapture    |
| I | Canal Irrigated Cropground   | W  | Gravity Irrigated Cropground |
|   |                              |    | (Lessee owned well)          |