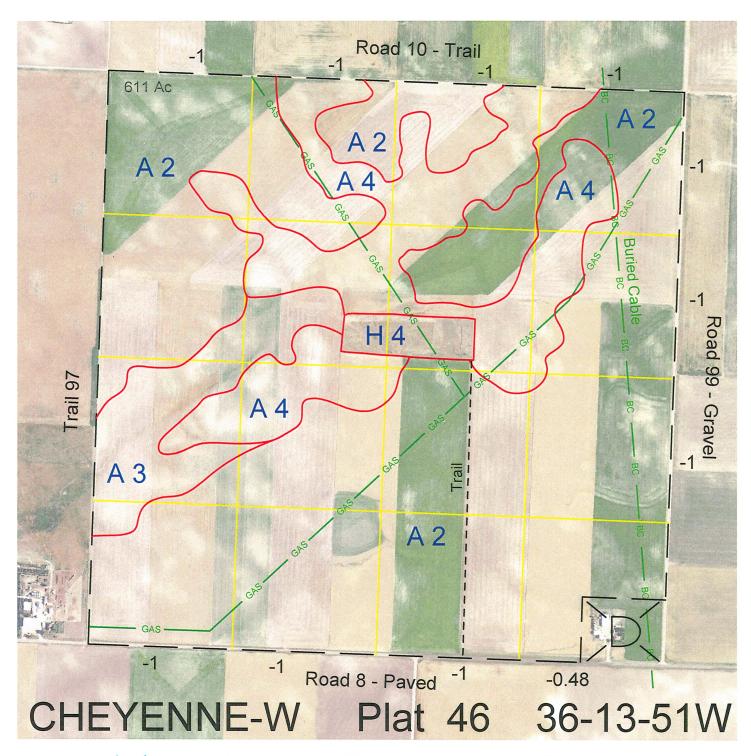

<u>Legal</u> <u>Expiration</u> <u>Acres</u>

All except the 10.52 surveyed acres in the Southeast corner of the SE4SE4

113474-26

12/31/2026

629.48

Total Section Acres 629.48

Location:

2 miles west of Lorenzo, NE.

Best Access:

Paved Road #8 on the south and Road #99 on the east.

Land Classification Codes: >D< indicates land not owned by the School Land Trust

A Dryland Cropground M Pivot Irrigated Cropground

В Special Land Class (Trust owned well) C Water for Livestock NU Non-Utility (No Value) Ε **Enhanced Value** P Pivot Irrigated Cropground **Gravity Irrigated Cropground** (Lessee owned well) (Trust owned well) R Grassland (Typical Rent) G Grassland (Higher Rent Grassland (Lower Rent S than R classification) than R Classification) Non-Agricultural Land Class Н Т Real Estate Tax Recapture Ι Canal Irrigated Cropground W **Gravity Irrigated Cropground** 