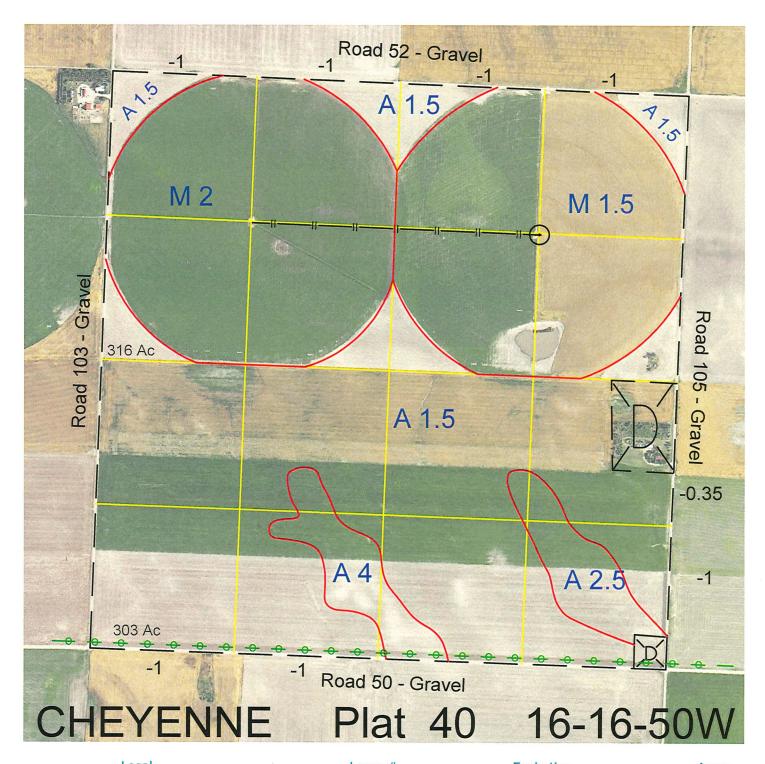

| <u>Legal</u>                                                                                                                        | Lease #   | Expiration    | Acres        |
|-------------------------------------------------------------------------------------------------------------------------------------|-----------|---------------|--------------|
| N2                                                                                                                                  | 113428-27 | 12/31/2027    | 320          |
| S2 except North 836 feet of East 555<br>feet of NE4SE4 and except North 396<br>feet of South 429 feet of East 330 feet<br>of SE4SE4 | 114277-28 | 12/31/2028    | 306.35       |
| ·                                                                                                                                   |           | Total Section | Acros 626.35 |

**Total Section Acres** 

Location: Best Access: 3 miles south and 4 miles west of Dalton, NE.

County roads on all sides: County Road #50 on the south, Road #105 on the east, Road

#52 on the north and Road #103 on the west.

| A<br>B | Dryland Cropground<br>Special Land Class | М  | Pivot Irrigated Cropground<br>(Trust owned well) |
|--------|------------------------------------------|----|--------------------------------------------------|
| С      | Water for Livestock                      | NU | Non-Utility (No Value)                           |
| Е      | Enhanced Value                           | Р  | Pivot Irrigated Cropground                       |
| F      | Gravity Irrigated Cropground             |    | (Lessee owned well)                              |
|        | (Trust owned well)                       | R  | Grassland (Typical Rent)                         |
| G      | Grassland (Higher Rent                   | S  | Grassland (Lower Rent                            |
|        | than R classification)                   |    | than R Classification)                           |
| Н      | Non-Agricultural Land Class              | Т  | Real Estate Tax Recapture                        |
| Ι      | Canal Irrigated Cropground               | W  | <b>Gravity Irrigated Cropground</b>              |
|        |                                          |    | (Lessee owned well)                              |