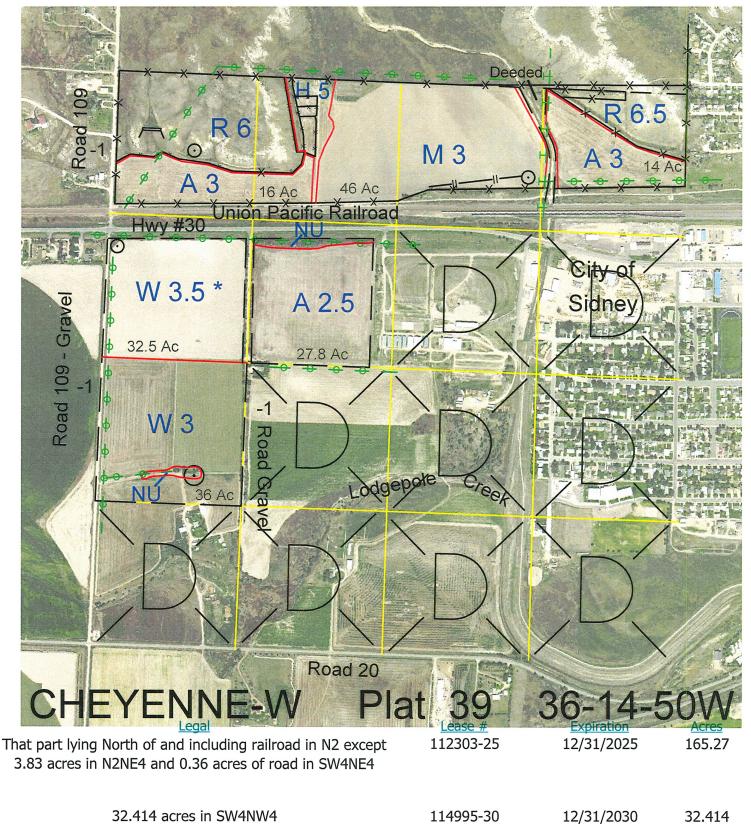

29.464 acres in SE4NW4 114993-30 12/31/2030 29.464

NW4SW4 114994-30 12/31/2030 40 Total Section Acres 267.148

1/2 mile west of Sidney, NE. Location:

Hwy #30 through the section. County Road 109 on the west. **Best Access:** >D< indicates land not owned by the School Land Trust Land Classification Codes:

| Α | Dryland Cropground           | M  | Pivot Irrigated Cropground   |
|---|------------------------------|----|------------------------------|
| В | Special Land Class           |    | (Trust owned well)           |
| С | Water for Livestock          | NU | Non-Utility (No Value)       |
| Е | Enhanced Value               | Р  | Pivot Irrigated Cropground   |
| F | Gravity Irrigated Cropground |    | (Lessee owned well)          |
|   | (Trust owned well)           | R  | Grassland (Typical Rent)     |
| G | Grassland (Higher Rent       | S  | Grassland (Lower Rent        |
|   | than R classification)       |    | than R Classification)       |
| Н | Non-Agricultural Land Class  | Т  | Real Estate Tax Recapture    |
| Ι | Canal Irrigated Cropground   | W  | Gravity Irrigated Cropground |
|   |                              |    | (Lessee owned well)          |
|   |                              |    |                              |