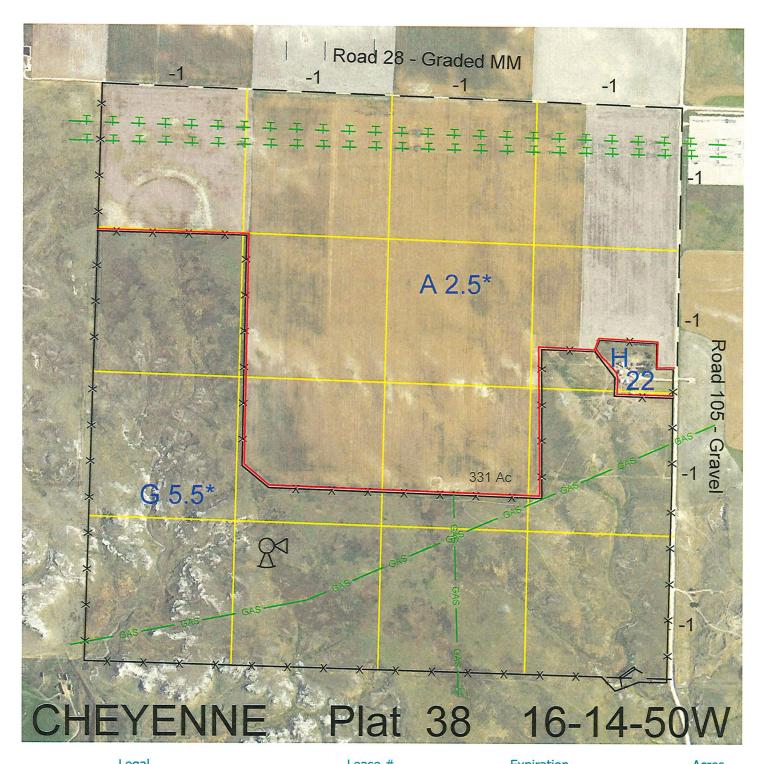

| <u>Legal</u>                                                                | Lease #   | Expiration          | Acres |
|-----------------------------------------------------------------------------|-----------|---------------------|-------|
| All of the cropground                                                       | 113476-25 | 12/31/2025          | 337   |
| The farmstead and improvement site near the East quarter corner, and all of | 113168-31 | 12/31/2031          | 303   |
| the pasture                                                                 |           | Total Section Acres | 640   |

Location:

4 miles west and 2 miles north of Sidney, NE.

Best Access:

Road #105 on the east.

| Land Classification Co | odes: >D< indicates land not ow | ned by the Sc | hool Land Trust              |
|------------------------|---------------------------------|---------------|------------------------------|
| А                      | Dryland Cropground              | M             | Pivot Irrigated Cropground   |
| В                      | Special Land Class              |               | (Trust owned well)           |
| С                      | Water for Livestock             | NU            | Non-Utility (No Value)       |
| Е                      | Enhanced Value                  | Р             | Pivot Irrigated Cropground   |
| F                      | Gravity Irrigated Cropground    |               | (Lessee owned well)          |
|                        | (Trust owned well)              | R             | Grassland (Typical Rent)     |
| G                      | Grassland (Higher Rent          | S             | Grassland (Lower Rent        |
|                        | than R classification)          |               | than R Classification)       |
| Н                      | Non-Agricultural Land Class     | Т             | Real Estate Tax Recapture    |
| I                      | Canal Irrigated Cropground      | W             | Gravity Irrigated Cropground |
|                        |                                 |               | (Lessee owned well)          |