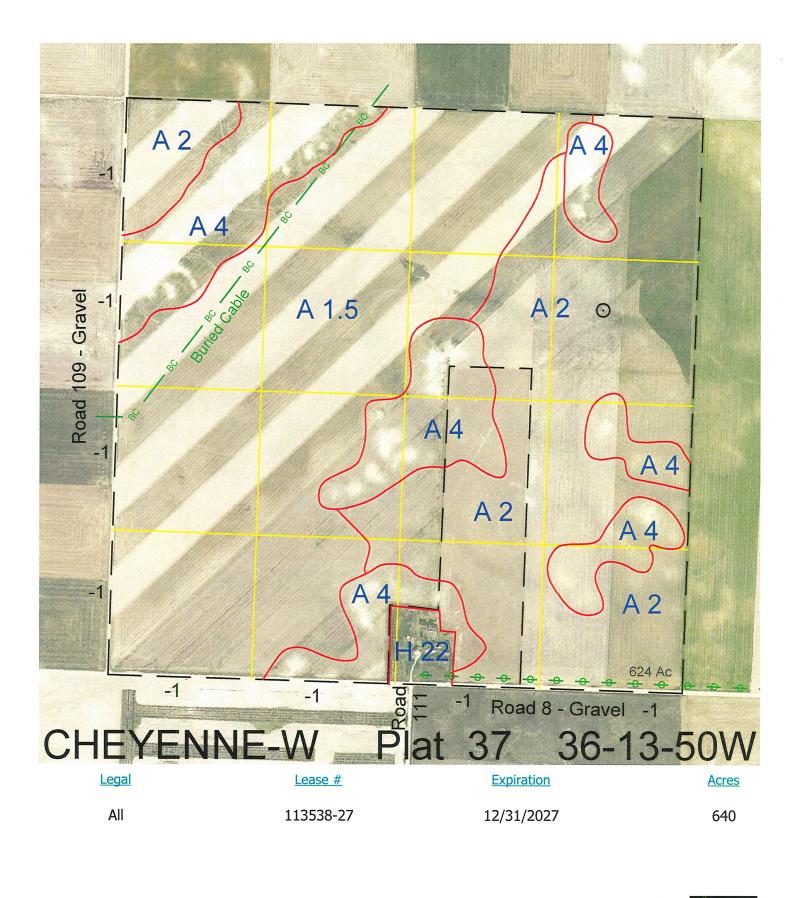

**Total Section Acres** 640

| Location:                                                                        | 6 miles south and 1 mile west of Sidney, NE.    |    |                              |
|----------------------------------------------------------------------------------|-------------------------------------------------|----|------------------------------|
| Best Access:                                                                     | Road #109 on the west and Road #8 on the south. |    |                              |
| Land Classification Codes: >D< indicates land not owned by the School Land Trust |                                                 |    |                              |
| A                                                                                | Dryland Cropground                              | М  | Pivot Irrigated Cropground   |
| В                                                                                | Special Land Class                              |    | (Trust owned well)           |
| С                                                                                | Water for Livestock                             | NU | Non-Utility (No Value)       |
| E                                                                                | Enhanced Value                                  | Р  | Pivot Irrigated Cropground   |
| F                                                                                | Gravity Irrigated Cropground                    |    | (Lessee owned well)          |
|                                                                                  | (Trust owned well)                              | R  | Grassland (Typical Rent)     |
| G                                                                                | Grassland (Higher Rent                          | S  | Grassland (Lower Rent        |
|                                                                                  | than R classification)                          |    | than R Classification)       |
| Н                                                                                | Non-Agricultural Land Class                     | Т  | Real Estate Tax Recapture    |
| I                                                                                | Canal Irrigated Cropground                      | W  | Gravity Irrigated Cropground |