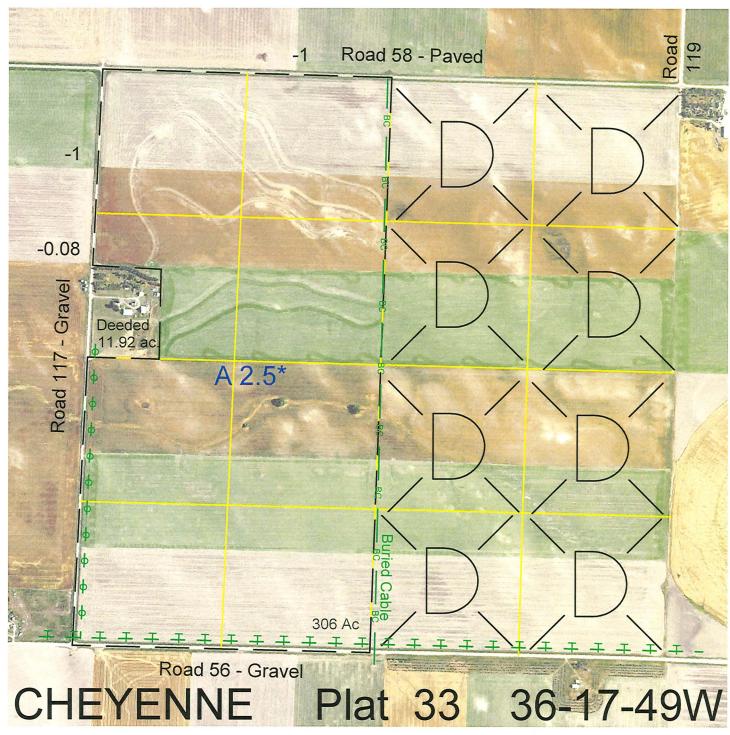

Legal Expiration Acres

W2 except residential acreage and improvement site consisting of 11.92 surveyed acres abutting the county road in SW4NW4

113469-26 12/31/2026

Total Section Acres 308.08

308.08

Location:

2 miles east of Dalton, NE.

Best Access:

Paved Road #58 on the north, Road #117 on the west and Road #56 on the south.

Land Classification Codes: >D< indicates land not owned by the School Land Trust

**Dryland Cropground** Pivot Irrigated Cropground Μ Α В Special Land Class (Trust owned well) Non-Utility (No Value) C Water for Livestock NU Pivot Irrigated Cropground **Enhanced Value** Ρ E (Lessee owned well) F **Gravity Irrigated Cropground** Grassland (Typical Rent) (Trust owned well) R Grassland (Higher Rent S Grassland (Lower Rent G than R Classification) than R classification) Non-Agricultural Land Class T Real Estate Tax Recapture Η Gravity Irrigated Cropground Canal Irrigated Cropground W Ι (Lessee owned well)